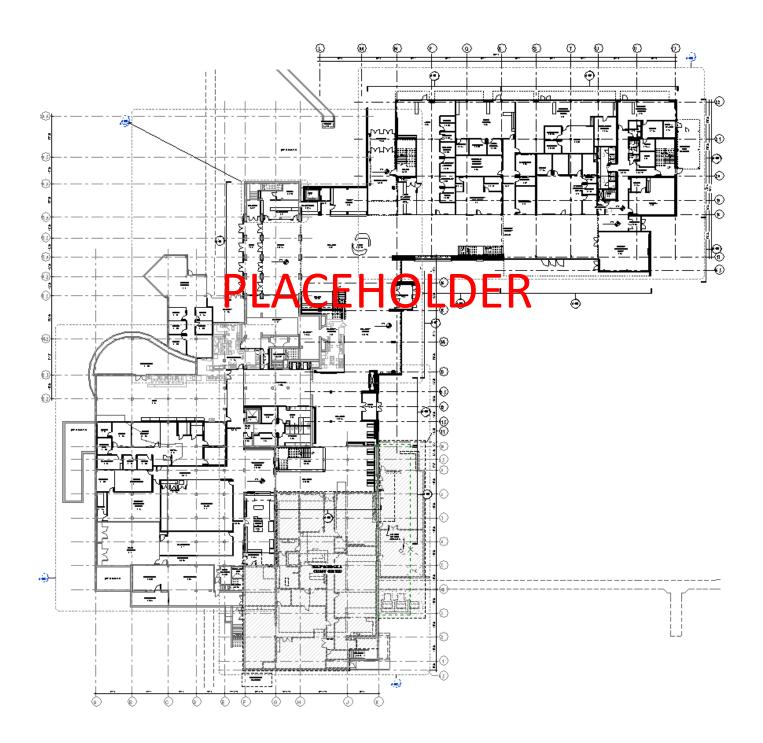

cated in student activity zones. No audio

### Entertainment/Art -

Gaming, TV feed, athletic events, digital art displays. Located in student lounges and art gallery. Video wall of multiple monitors in "o" lounge. Enhanced audio capability.

### Collaboration -

Small displays located in student lounges computer lab second ring zones in study workspaces and booths. Easy universal port plug in's, micro audio. Charging station.

















STUDY TYPE FURNITURE













FOOD SERVICE FURNITURE



























































**SECURITY** 



24 HOUR USE





























**REC-1: NON FOOD SERVICE AREAS** 



**REC 2: FOOD SERVICE AREAS** 



LEVEL 1 RECYCLING STATION LOCATIONS















## FINAL FLOOR PLANS (no furniture)

**PLACEHOLDER**