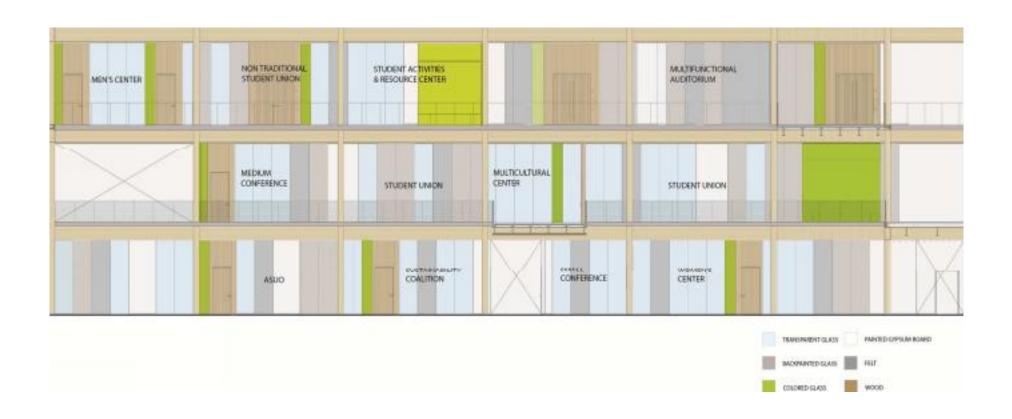

# University of Oregon Erb Memorial Union Expansion & Renovation

**User Group Meeting** 











# **EMU INTERIOR**

#### WHAT DOES THE EMU FEEL LIKE?

- WARM
- WOODY
- SOFT
- NATURAL MATERIALS
- NATURAL LIGHT





## **HEARTH**





#### STUDENT STREET



#### STUDENT STREET





# "O" LOUNGE



## **CRAFT CENTER**









## **CONFERENCE ROOMS**



**AUDITORIUM** 



ACOUSTIC CURTAIN OPTION

# **AUDITORIUM**



ACOUSTIC PANEL OPTION

# PROGRAM AREAS / STUDENT UNIONS





#### **ACCENT PAINT & TACK PANELS**













**NEST CEILING** 



#### **DESIGN CRITERIA FOR FISHBOWL**

- 1. Open views in and out of windows
- 2. Variation in height of seating
- 3. Create edges and protected spaces
- 4. Flexibility of furniture types
- 5. Respect historic elements in space





BUILT IN CASEWORK AT FISHBOWL





BUILT IN CASEWORK AT FISHBOWL





BUILT IN CASEWORK AT FISHBOWL















# FURNITURE PLANS AND TECHNOLOGY

# **EMU Renovation Digital Signage Strategy (from UO)**

### **Categories of Digital Screens**

# Wayfinding / Directory / Events / Campus Informat