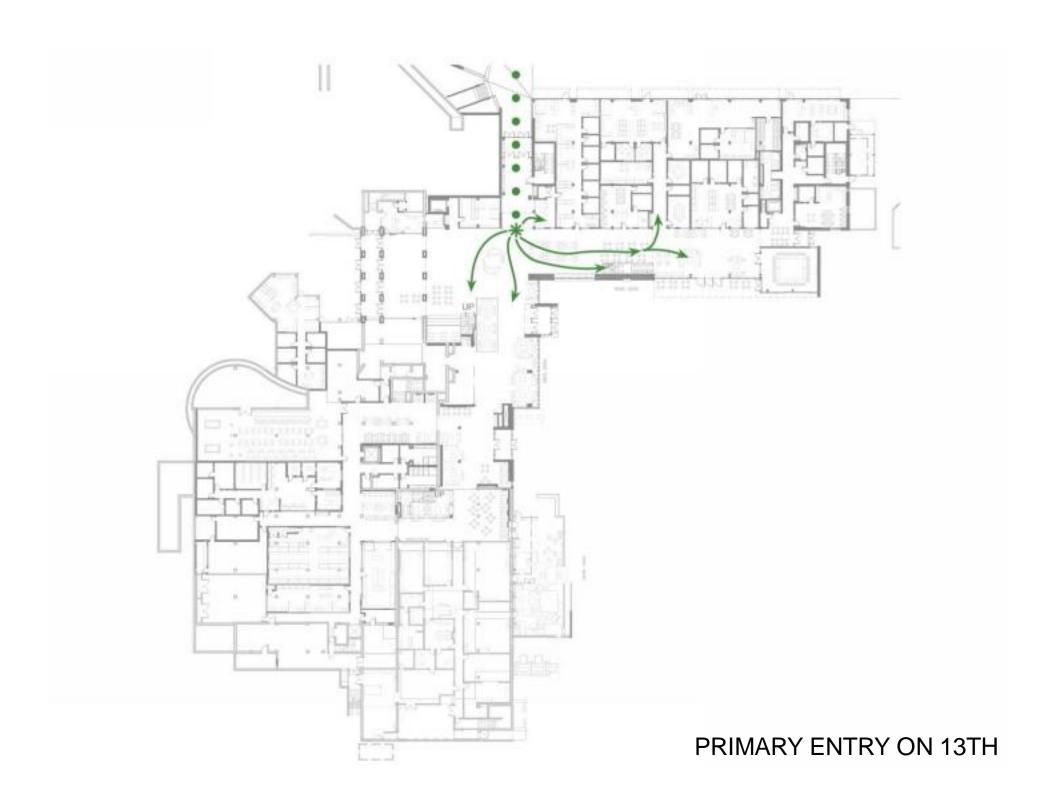

chedule, location and promotional information, integrated with SES event management system. Tablet sized displays for each main meeting room to display room schedule. No audio.

## Recognition -

Tribute displays to students that have contributed to the success of EMU. Located in student activity zones. No audio

### Entertainment/Art -

Gaming, TV feed, athletic events, digital art displays. Located in student lounges and art gallery. Video wall of multiple monitors in "o" lounge. Enhanced audio capability.

### Collaboration -

Small displays located in student lounges computer lab second ring zones in study workspaces and booths. Easy universal port plug in's, micro audio. Charging station.

















STUDY TYPE FURNITURE













FOOD SERVICE FURNITURE



























































**SECURITY** 



24 HOUR USE





























**REC-1: NON FOOD SERVICE AREAS** 



**REC 2: FOOD SERVICE AREAS** 



LEVEL 1 RECYCLING STATION LOCATIONS















## FINAL FLOOR PLANS (no furniture)

**PLACEHOLDER**