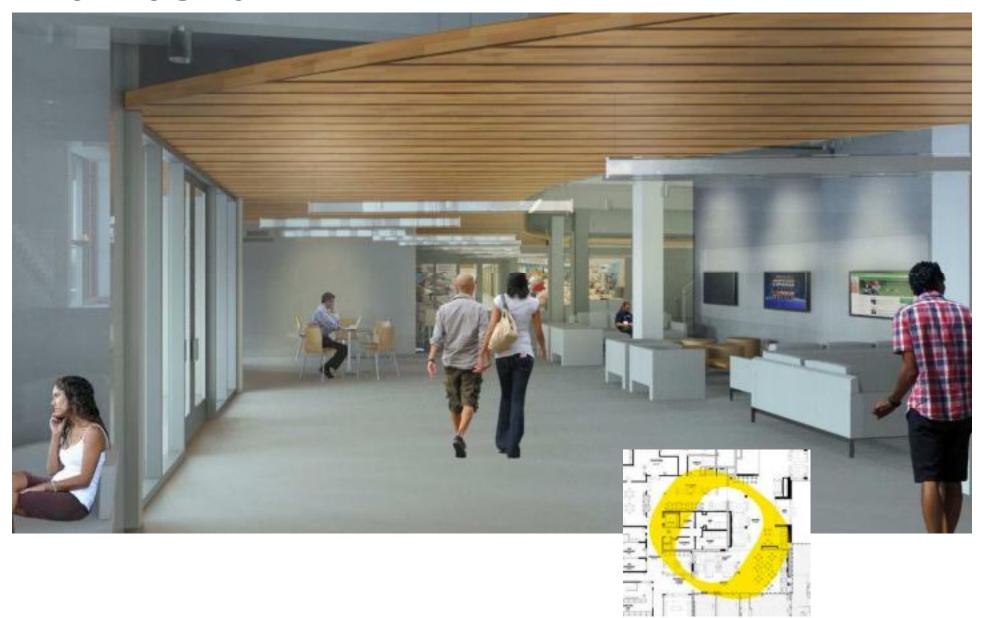

# University of Oregon Erb Memorial Union Expansion & Renovation

**User Group Meeting** 











# **EMU INTERIOR**

#### WHAT DOES THE EMU FEEL LIKE?

- WARM
- WOODY
- SOFT
- NATURAL MATERIALS
- NATURAL LIGHT





## **HEARTH**





#### STUDENT STREET



#### STUDENT STREET





# "O" LOUNGE



## **CRAFT CENTER**









## **CONFERENCE ROOMS**



**AUDITORIUM** 



ACOUSTIC CURTAIN OPTION

# **AUDITORIUM**



ACOUSTIC PANEL OPTION

# PROGRAM AREAS / STUDENT UNIONS





#### **ACCENT PAINT & TACK PANELS**













**NEST CEILING** 



#### **DESIGN CRITERIA FOR FISHBOWL**

- 1. Open views in and out of windows
- 2. Variation in height of seating
- 3. Create edges and protected spaces
- 4. Flexibility of furniture types
- 5. Respect historic elements in space





BUILT IN CASEWORK AT FISHBOWL





BUILT IN CASEWORK AT FISHBOWL





BUILT IN CASEWORK AT FISHBOWL















# FURNITURE PLANS AND TECHNOLOGY

# **EMU Renovation Digital Signage Strategy (from UO)**

### **Categories of Digital Screens**

# Wayfinding / Directory / Events / Campus Information -

Interactive