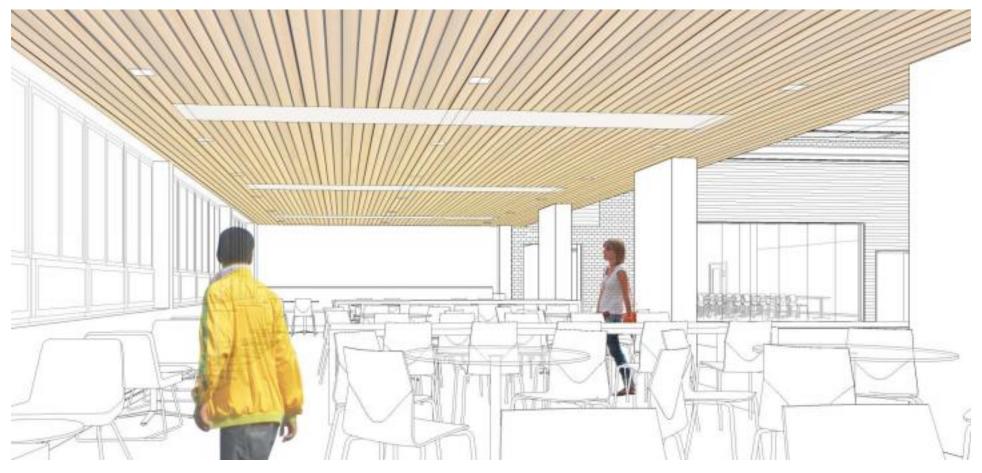

# University of Oregon Erb Memorial Union Expansion & Renovation

**User Group Meeting** 











# **EMU INTERIOR**

#### WHAT DOES THE EMU FEEL LIKE?

- WARM
- WOODY
- SOFT
- NATURAL MATERIALS
- NATURAL LIGHT





## **HEARTH**





#### STUDENT STREET



#### STUDENT STREET





# "O" LOUNGE



## **CRAFT CENTER**









## **CONFERENCE ROOMS**



**AUDITORIUM** 



ACOUSTIC CURTAIN OPTION

# **AUDITORIUM**



ACOUSTIC PANEL OPTION

# PROGRAM AREAS / STUDENT UNIONS





#### **ACCENT PAINT & TACK PANELS**













**NEST CEILING** 



#### **DESIGN CRITERIA FOR FISHBOWL**

- 1. Open views in and out of windows
- 2. Variation in height of seating
- 3. Create edges and protected spaces
- 4. Flexibility of furniture types
- 5. Respect historic elements in space





BUILT IN CASEWORK AT FISHBOWL





BUILT IN CASEWORK AT FISHBOWL





BUILT IN CASEWORK AT FISHBOWL















# FURNITURE PLANS AND TECHNOLOGY

# **EMU Renovation Digital Signage Strategy (from UO)**

### **Categories of Digital Screens**

# Wayfinding / Directory / Events / Campus Information -

Interactive touch screen encased in high quality kiosk in high traffic public spaces in Hearth and Lobby. Several apps available on the screen to the user such for wayfinding, directory and events. No audio.

### Events – (plus tablet scre