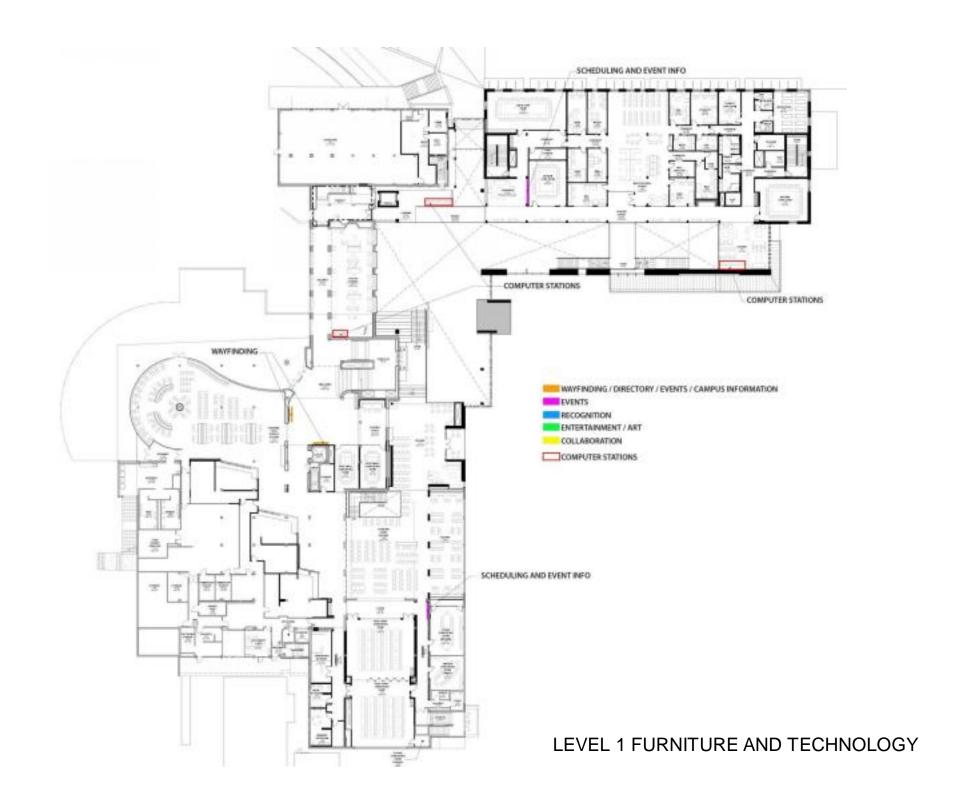

# FURNITURE PLANS AND TECHNOLOGY

# Wayfinding / Directory / Events / Campus Information -

Interactive touch screen encased in high quality kiosk in high traffic public spaces in Hearth and Lobby. Several apps available on the screen to the user such for wayfinding, directory and events. No audio.

### Events – (plus tablet screens for conference rooms)

Large display screens in key meeting room zones listing dynamic current event schedule, location and promotional information, integrated with SES event management system. Tablet sized displays for each main meeting room to display room schedule. No audio.

## Recognition -

Tribute displays to students that have contributed to the success of EMU. Located in student activity zones. No audio

### Entertainment/Art -

Gaming, TV feed, athletic events, digital art displays. Located in student lounges and art gallery. Video wall of multiple monitors in "o" lounge. Enhanced audio capability.

### Collaboration -

Small displays located in student lounges computer lab second ring zones in study workspaces and booths. Easy universal port plug in's, micro audio. Charging station.

STUDY TYPE FURNITURE