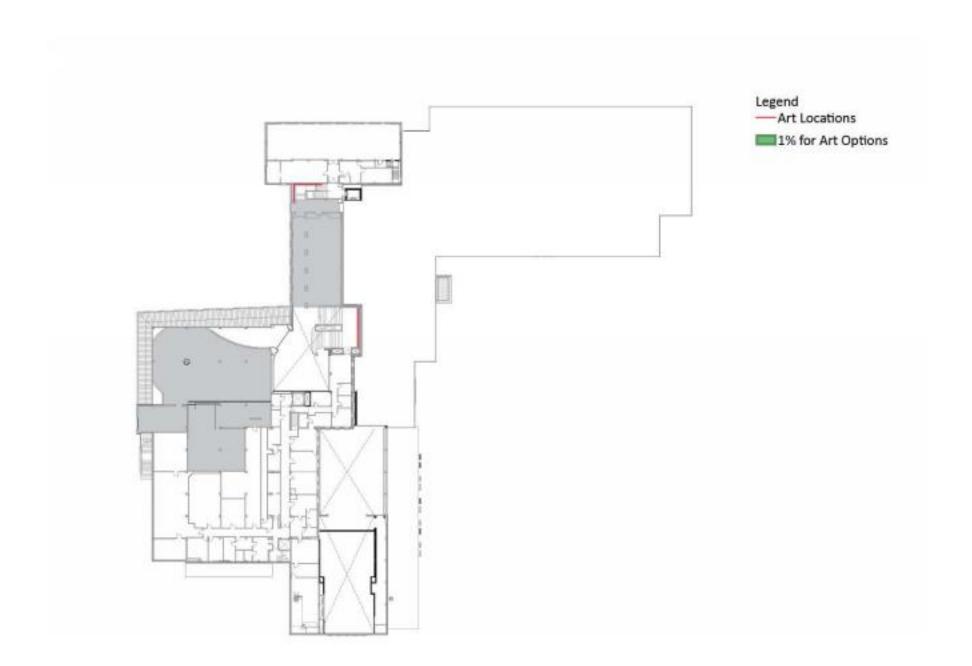

system. Tablet sized displays for each main meeting room to display room schedule. No audio.

## Recognition -

Tribute displays to students that have contributed to the success of EMU. Located in student activity zones. No audio

### Entertainment/Art -

Gaming, TV feed, athletic events, digital art displays. Located in student lounges and art gallery. Video wall of multiple monitors in "o" lounge. Enhanced audio capability.

### Collaboration -

Small displays located in student lounges computer lab second ring zones in study workspaces and booths. Easy universal port plug in's, micro audio. Charging station.

















STUDY TYPE FURNITURE













FOOD SERVICE FURNITURE



























































**SECURITY** 



24 HOUR USE





























**REC-1: NON FOOD SERVICE AREAS** 



**REC 2: FOOD SERVICE AREAS** 



LEVEL 1 RECYCLING STATION LOCATIONS















## FINAL FLOOR PLANS (no furniture)

**PLACEHOLDER**