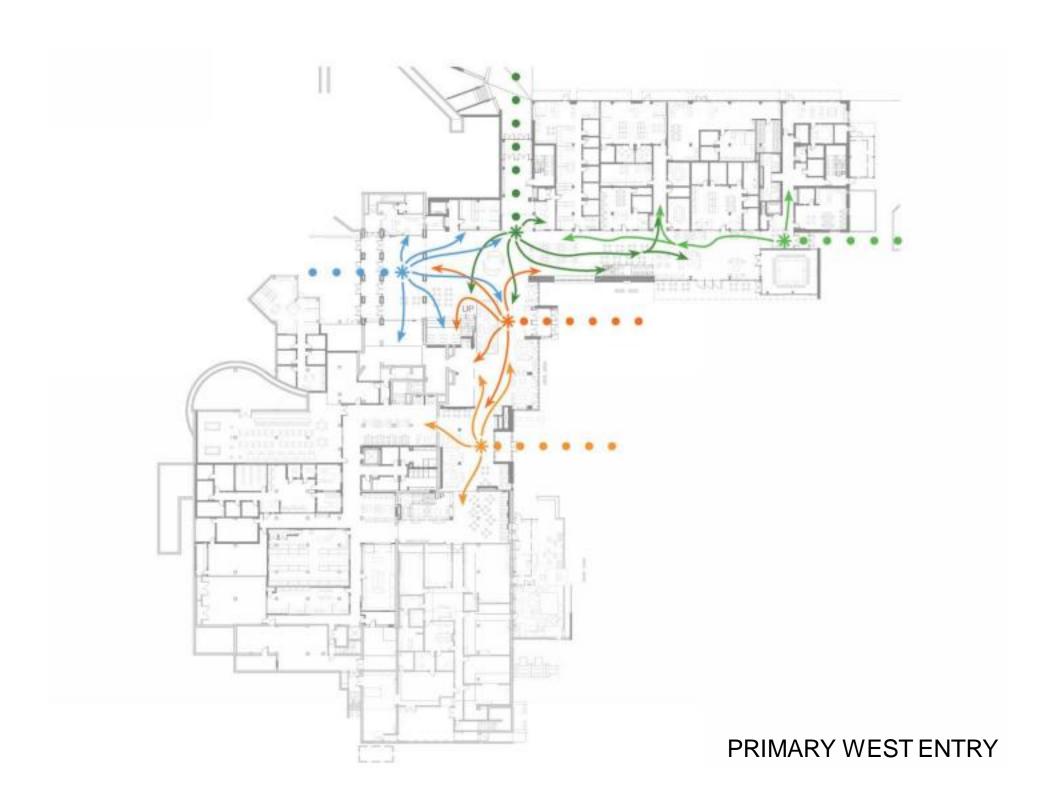

location and promotional information, integrated with SES event management system. Tablet sized displays for each main meeting room to display room schedule. No audio.

## Recognition -

Tribute displays to students that have contributed to the success of EMU. Located in student activity zones. No audio

### Entertainment/Art -

Gaming, TV feed, athletic events, digital art displays. Located in student lounges and art gallery. Video wall of multiple monitors in "o" lounge. Enhanced audio capability.

### Collaboration -

Small displays located in student lounges computer lab second ring zones in study workspaces and booths. Easy universal port plug in's, micro audio. Charging station.

















STUDY TYPE FURNITURE













FOOD SERVICE FURNITURE



























































**SECURITY** 



24 HOUR USE





























**REC-1: NON FOOD SERVICE AREAS** 



**REC 2: FOOD SERVICE AREAS** 



LEVEL 1 RECYCLING STATION LOCATIONS















## FINAL FLOOR PLANS (no furniture)

**PLACEHOLDER**