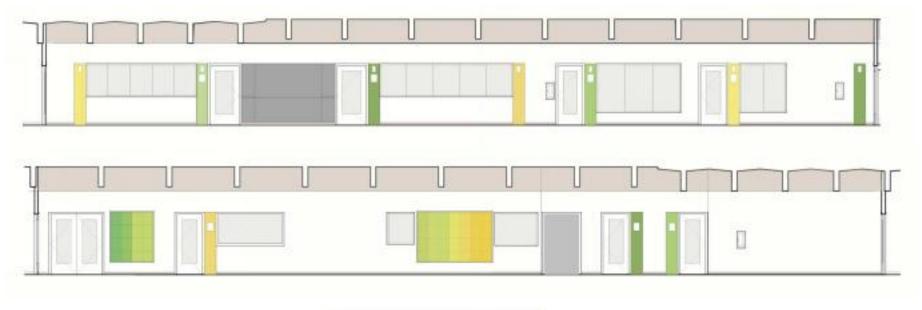

# University of Oregon Erb Memorial Union Expansion & Renovation

**User Group Meeting** 











# **EMU INTERIOR**

#### WHAT DOES THE EMU FEEL LIKE?

- WARM
- WOODY
- SOFT
- NATURAL MATERIALS
- NATURAL LIGHT





## **HEARTH**





#### STUDENT STREET



#### STUDENT STREET





# "O" LOUNGE



## **CRAFT CENTER**









## **CONFERENCE ROOMS**



**AUDITORIUM** 



ACOUSTIC CURTAIN OPTION

# **AUDITORIUM**



ACOUSTIC PANEL OPTION

# PROGRAM AREAS / STUDENT UNIONS





#### **ACCENT PAINT & TACK PANELS**













**NEST CEILING** 



#### **DESIGN CRITERIA FOR FISHBOWL**

- 1. Open views in and out of windows
- 2. Variation in height of seating
- 3. Create edges and protected spaces
- 4. Flexibility of furniture types
- 5. Respect historic elements in space





BUILT IN CASEWORK AT FISHBOWL





BUILT IN CASEWORK AT FISHBOWL





BUILT IN CASEWORK AT FISHBOWL















# FURNITURE PLANS AND TECHNOLOGY

# **EMU Renovation Digital Signage Strategy (from UO)**

### **Categories of Digital Screens**

# Wayfinding / Directory / Events / Campus Information -

Interactive touch screen encased i