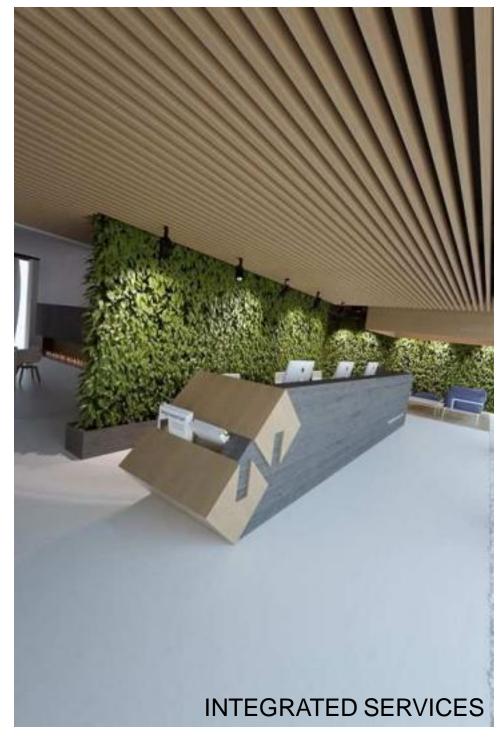

# Wayfinding / Directory / Events / Campus Information -

Interactive touch screen encased in high quality kiosk in high traffic public spaces in Hearth and Lobby. Several apps available on the screen to the user such for wayfinding, directory and events. No audio.