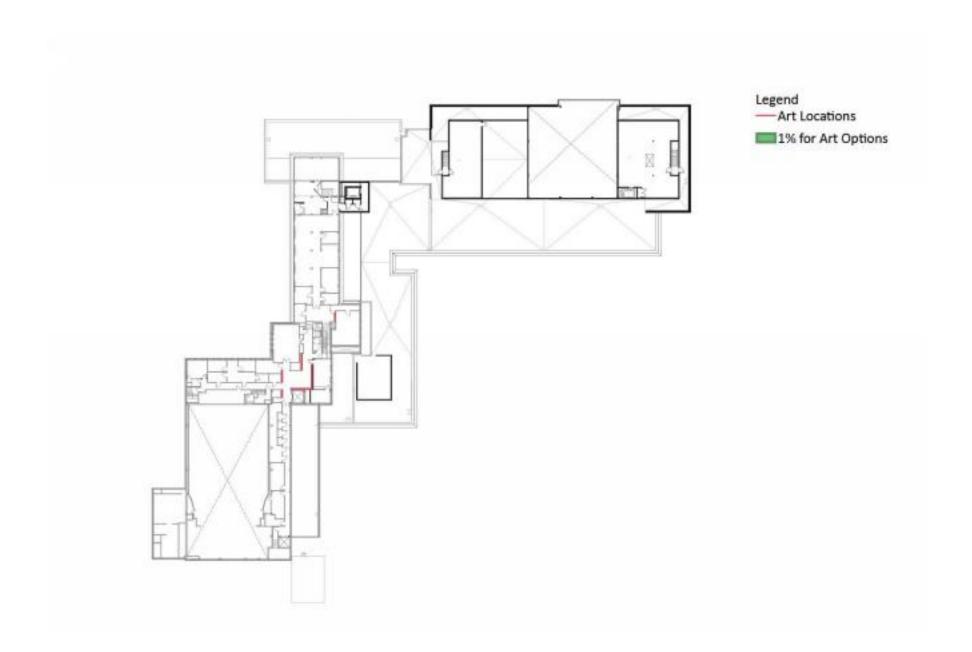

em. Tablet sized displays for each main meeting room to display room schedule. No audio.

## Recognition -

Tribute displays to students that have contributed to the success of EMU. Located in student activity zones. No audio

### Entertainment/Art -

Gaming, TV feed, athletic events, digital art displays. Located in student lounges and art gallery. Video wall of multiple monitors in "o" lounge. Enhanced audio capability.

### Collaboration -

Small displays located in student lounges computer lab second ring zones in study workspaces and booths. Easy universal port plug in's, micro audio. Charging station.

















STUDY TYPE FURNITURE













FOOD SERVICE FURNITURE



























































**SECURITY** 



24 HOUR USE





























**REC-1: NON FOOD SERVICE AREAS** 



**REC 2: FOOD SERVICE AREAS** 



LEVEL 1 RECYCLING STATION LOCATIONS















## FINAL FLOOR PLANS (no furniture)

**PLACEHOLDER**