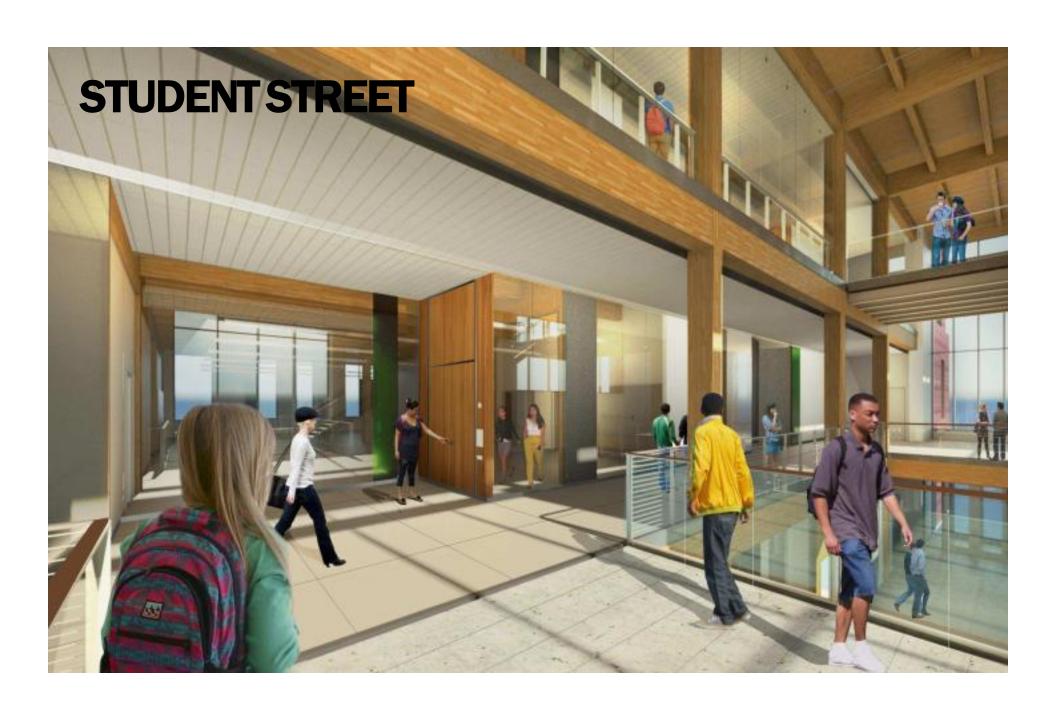

# University of Oregon Erb Memorial Union Expansion & Renovation

**User Group Meeting** 











# **EMU INTERIOR**

#### WHAT DOES THE EMU FEEL LIKE?

- WARM
- WOODY
- SOFT
- NATURAL MATERIALS
- NATURAL LIGHT





## **HEARTH**





#### STUDENT STREET



#### STUDENT STREET





# "O" LOUNGE



## **CRAFT CENTER**









## **CONFERENCE ROOMS**



**AUDITORIUM** 



ACOUSTIC CURTAIN OPTION

# **AUDITORIUM**



ACOUSTIC PANEL OPTION

# PROGRAM AREAS / STUDENT UNIONS





#### **ACCENT PAINT & TACK PANELS**













**NEST CEILING** 



#### **DESIGN CRITERIA FOR FISHBOWL**

- 1. Open views in and out of windows
- 2. Variation in height of seating
- 3. Create edges and protected spaces
- 4. Flexibility of furniture types
- 5. Respect historic elements in space





BUILT IN CASEWORK AT FISHBOWL





BUILT IN CASEWORK AT FISHBOWL





BUILT IN CASEWORK AT FISHBOWL















# FURNITURE PLANS AND TECHNOLOGY

# **EMU Renovation Digital Signage Strategy (from UO)**

### **Categories of Digital Screens**

# Wayfinding / Directory / Events / Campus Informatio