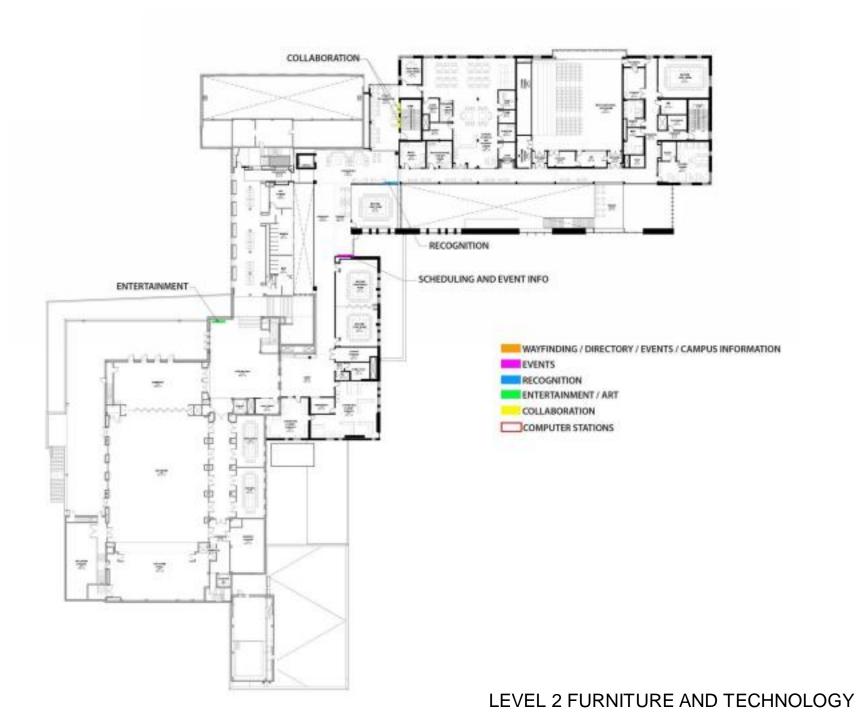

# FURNITURE PLANS AND TECHNOLOGY

# Wayfinding / Directory / Events / Campus Information -

Interactive touch screen encased in high quality kiosk in high traffic public spaces in Hearth and Lobby. Several apps available on the screen to the user such for wayfinding, directory and events. No audio.

### Events – (plus tablet screens for conference rooms)

Large display screens in key meeting room zones listing dynamic current event schedule, location and promotional information, integrated with SES event management system. Tablet sized displays for each main meeting room to display room schedule. No audio.

## Recognition -

Tribute displays to students that have contributed to the success of EMU. Located in student activity zones. No audio

### Entertainment/Art -

Gaming, TV feed, athletic events, digital art displays. Located in student lounges and art gallery. Video wall of multiple monitors in "o" lounge. Enhanced audio capability.

### Collaboration -

Small displays located in student lounges computer lab second ring zones in study workspaces and booths. Easy universal port plug in's, micro audio. Charging station.

STUDY TYPE FURNITURE