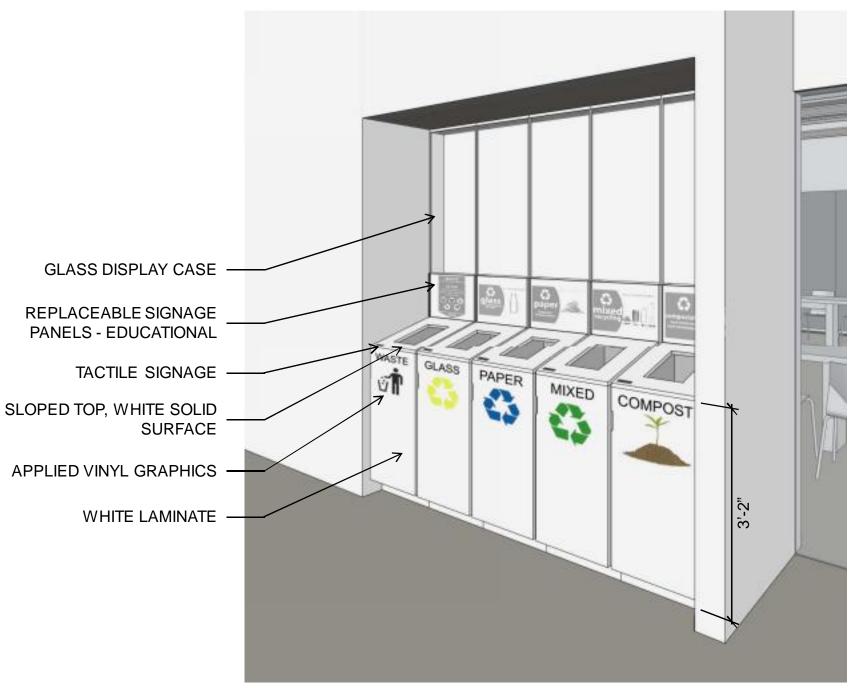

FOOD SERVICE FURNITURE

**SECURITY** 

24 HOUR USE

**REC-1: NON FOOD SERVICE AREAS** 

**REC 2: FOOD SERVICE AREAS** 

LEVEL 1 RECYCLING STATION LOCATIONS