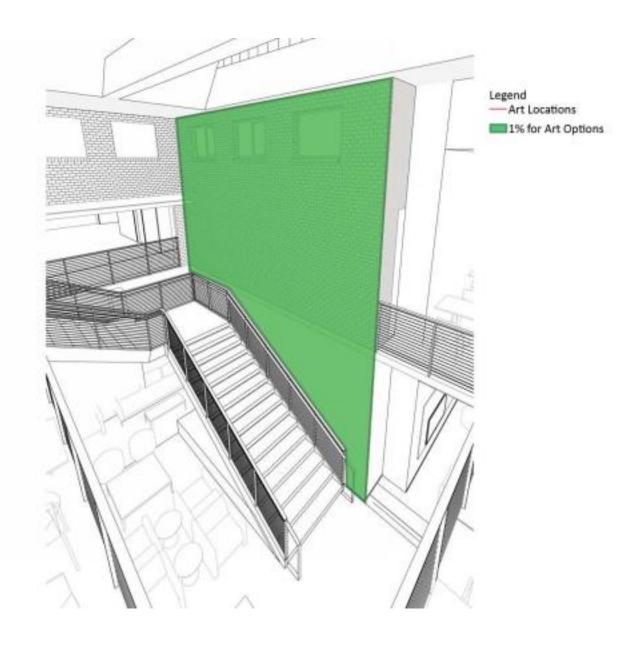

ent system. Tablet sized displays for each main meeting room to display room schedule. No audio.

## Recognition -

Tribute displays to students that have contributed to the success of EMU. Located in student activity zones. No audio

### Entertainment/Art -

Gaming, TV feed, athletic events, digital art displays. Located in student lounges and art gallery. Video wall of multiple monitors in "o" lounge. Enhanced audio capability.

### Collaboration -

Small displays located in student lounges computer lab second ring zones in study workspaces and booths. Easy universal port plug in's, micro audio. Charging station.

















STUDY TYPE FURNITURE













FOOD SERVICE FURNITURE



























































**SECURITY** 



24 HOUR USE





























**REC-1: NON FOOD SERVICE AREAS** 



**REC 2: FOOD SERVICE AREAS** 



LEVEL 1 RECYCLING STATION LOCATIONS















## FINAL FLOOR PLANS (no furniture)

**PLACEHOLDER**