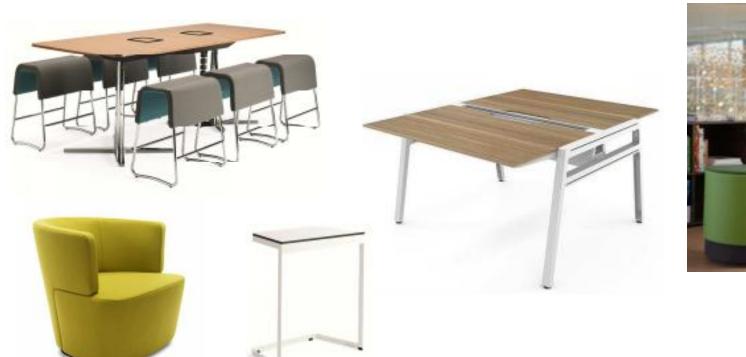

# FURNITURE PLANS AND TECHNOLOGY

### Collaboration -

Small displays located in student lounges computer lab second ring zones in study workspaces and booths. Easy universal port plug in's, micro audio. Charging station.

STUDY TYPE FURNITURE