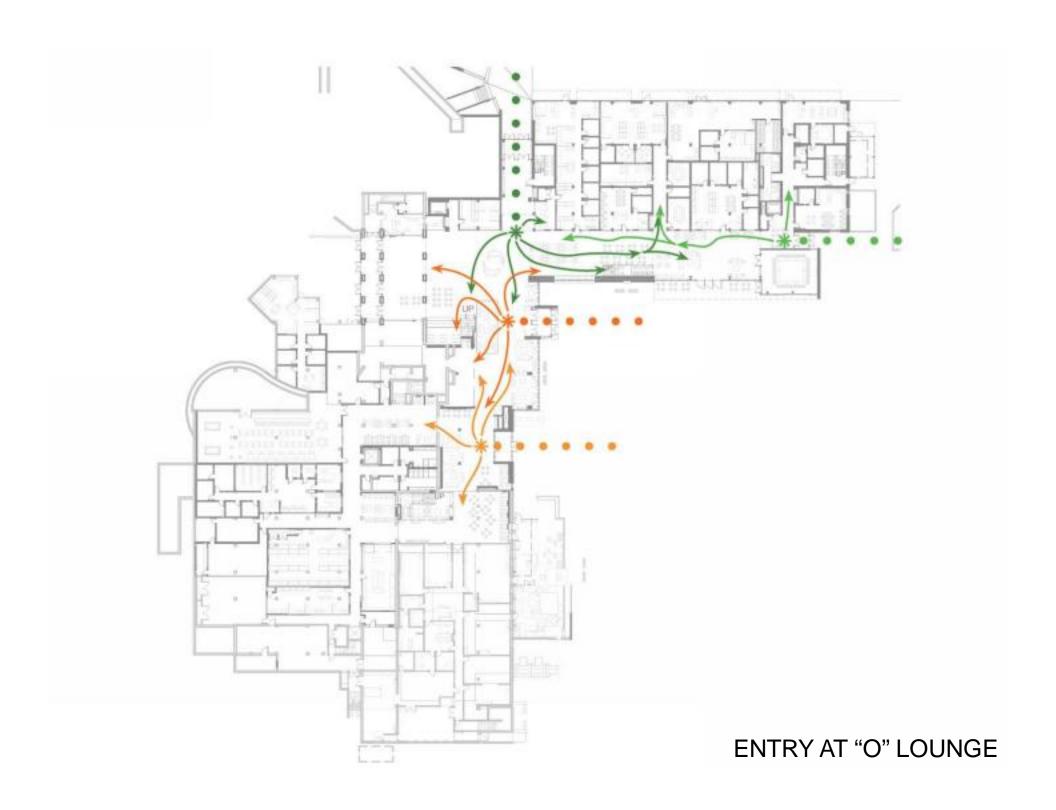

e, location and promotional information, integrated with SES event management system. Tablet sized displays for each main meeting room to display room schedule. No audio.

## Recognition -

Tribute displays to students that have contributed to the success of EMU. Located in student activity zones. No audio

### Entertainment/Art -

Gaming, TV feed, athletic events, digital art displays. Located in student lounges and art gallery. Video wall of multiple monitors in "o" lounge. Enhanced audio capability.

### Collaboration -

Small displays located in student lounges computer lab second ring zones in study workspaces and booths. Easy universal port plug in's, micro audio. Charging station.

















STUDY TYPE FURNITURE













FOOD SERVICE FURNITURE



























































**SECURITY** 



24 HOUR USE





























**REC-1: NON FOOD SERVICE AREAS** 



**REC 2: FOOD SERVICE AREAS** 



LEVEL 1 RECYCLING STATION LOCATIONS















## FINAL FLOOR PLANS (no furniture)

**PLACEHOLDER**