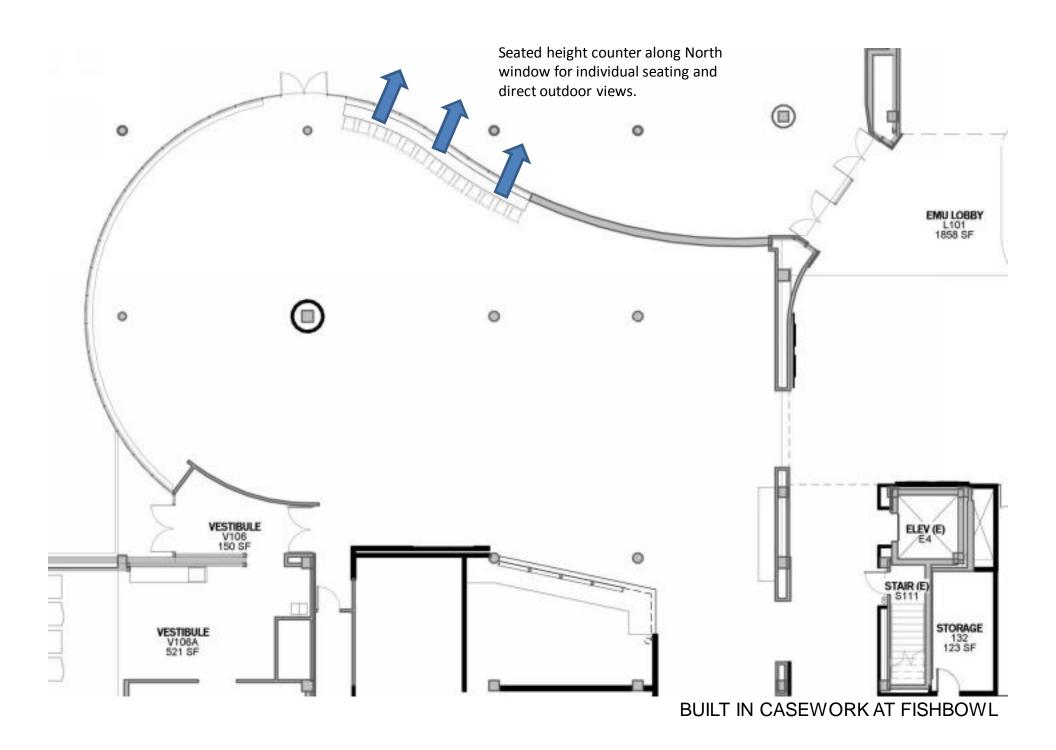

#### **DESIGN CRITERIA FOR FISHBOWL**

- 1. Open views in and out of windows
- 2. Variation in height of seating
- 3. Create edges and protected spaces
- 4. Flexibility of furniture types
- 5. Respect historic elements in space

BUILT IN CASEWORK AT FISHBOWL

BUILT IN CASEWORK AT FISHBOWL

BUILT IN CASEWORK AT FISHBOWL