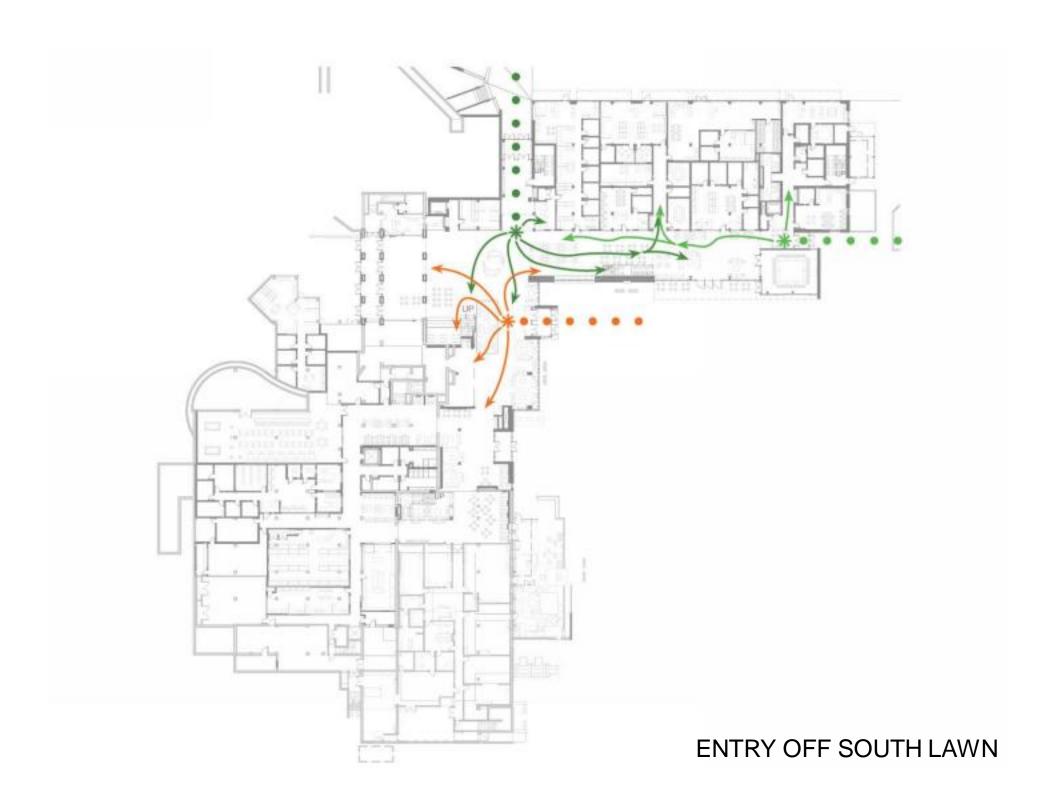

ule, location and promotional information, integrated with SES event management system. Tablet sized displays for each main meeting room to display room schedule. No audio.

## Recognition -

Tribute displays to students that have contributed to the success of EMU. Located in student activity zones. No audio

### Entertainment/Art -

Gaming, TV feed, athletic events, digital art displays. Located in student lounges and art gallery. Video wall of multiple monitors in "o" lounge. Enhanced audio capability.

### Collaboration -

Small displays located in student lounges computer lab second ring zones in study workspaces and booths. Easy universal port plug in's, micro audio. Charging station.

















STUDY TYPE FURNITURE













FOOD SERVICE FURNITURE



























































**SECURITY** 



24 HOUR USE





























**REC-1: NON FOOD SERVICE AREAS** 



**REC 2: FOOD SERVICE AREAS** 



LEVEL 1 RECYCLING STATION LOCATIONS















## FINAL FLOOR PLANS (no furniture)

**PLACEHOLDER**