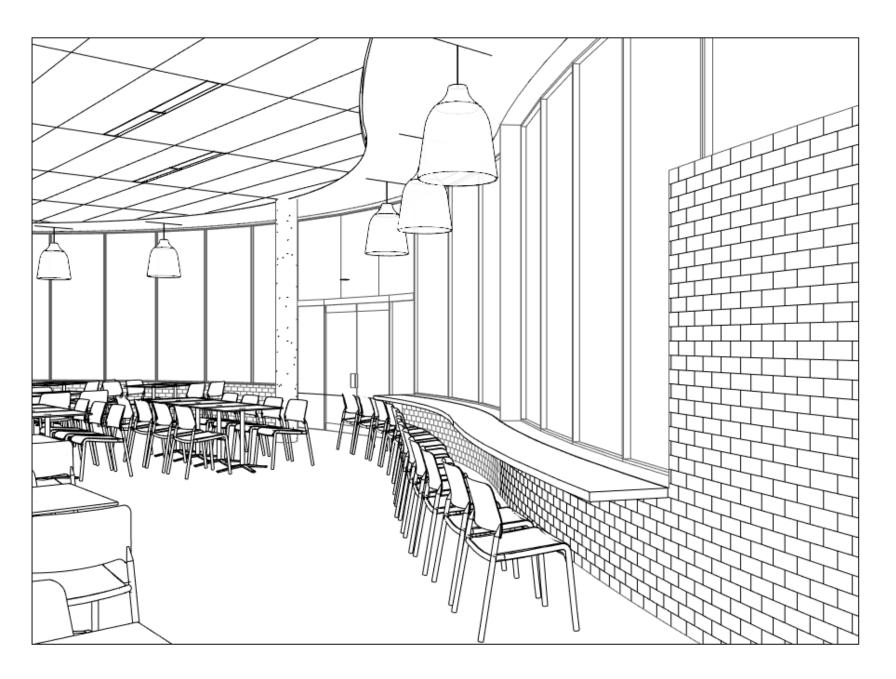

#### **DESIGN CRITERIA FOR FISHBOWL**

- 1. Open views in and out of windows
- 2. Variation in height of seating
- 3. Create edges and protected spaces
- 4. Flexibility of furniture types
- 5. Respect historic elements in space

BUILT IN CASEWORK AT FISHBOWL

BUILT IN CASEWORK AT FISHBOWL

BUILT IN CASEWORK AT FISHBOWL