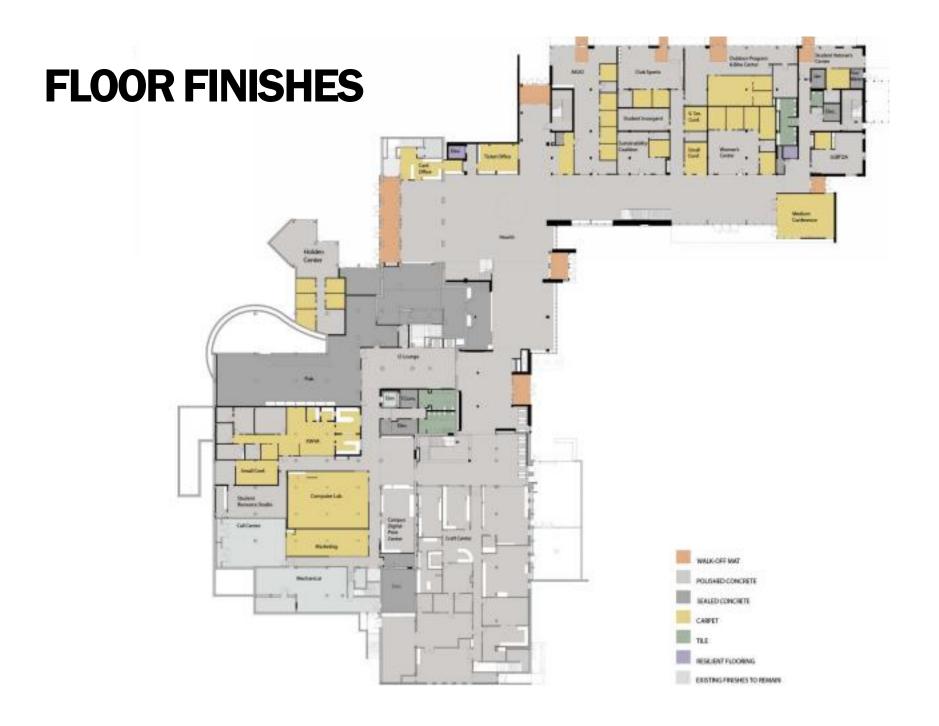

# University of Oregon Erb Memorial Union Expansion & Renovation

**User Group Meeting** 











# **EMU INTERIOR**

#### WHAT DOES THE EMU FEEL LIKE?

- WARM
- WOODY
- SOFT
- NATURAL MATERIALS
- NATURAL LIGHT





## **HEARTH**





#### STUDENT STREET



#### STUDENT STREET





# "O" LOUNGE



## **CRAFT CENTER**









## **CONFERENCE ROOMS**



**AUDITORIUM** 



ACOUSTIC CURTAIN OPTION

# **AUDITORIUM**



ACOUSTIC PANEL OPTION

# PROGRAM AREAS / STUDENT UNIONS





#### **ACCENT PAINT & TACK PANELS**













**NEST CEILING** 



#### **DESIGN CRITERIA FOR FISHBOWL**

- 1. Open views in and out of windows
- 2. Variation in height of seating
- 3. Create edges and protected spaces
- 4. Flexibility of furniture types
- 5. Respect historic elements in space





BUILT IN CASEWORK AT FISHBOWL





BUILT IN CASEWORK AT FISHBOWL





BUILT IN CASEWORK AT FISHBOWL















# FURNITURE PLANS AND TECHNOLOGY

# **EMU Renovation Digital Signage Strategy (from UO)**

### **Categories of Digital Screens**

# Wayfinding / Directory / Events / Campus Information -

Interactive touch screen encased in high quality kiosk in high traffic public spaces in Hearth and Lobby. Several apps available on the screen to the user such for wayfinding, directory and ev