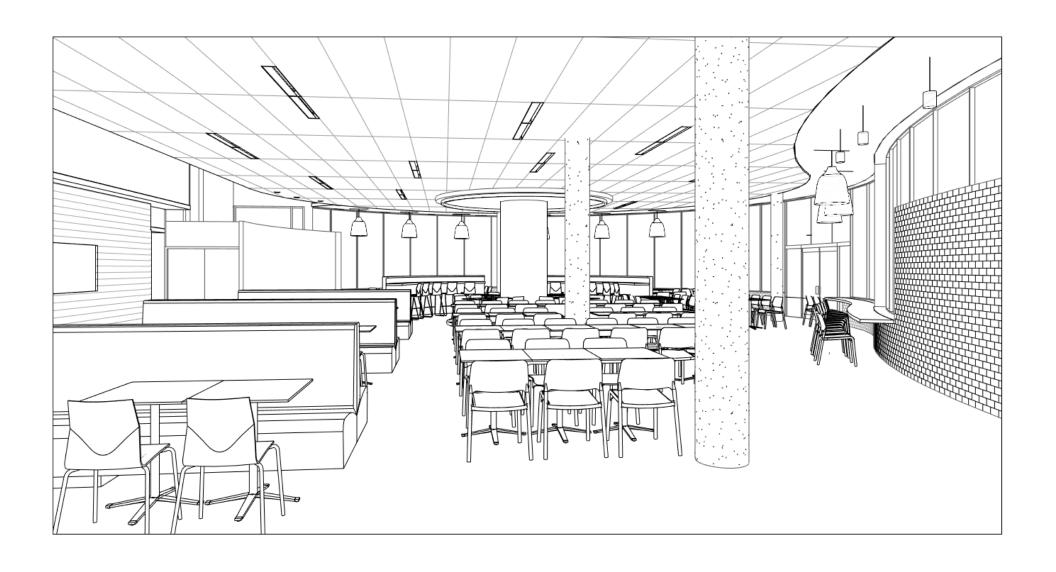

#### **DESIGN CRITERIA FOR FISHBOWL**

- 1. Open views in and out of windows
- 2. Variation in height of seating
- 3. Create edges and protected spaces
- 4. Flexibility of furniture types
- 5. Respect historic elements in space

BUILT IN CASEWORK AT FISHBOWL

BUILT IN CASEWORK AT FISHBOWL

BUILT IN CASEWORK AT FISHBOWL