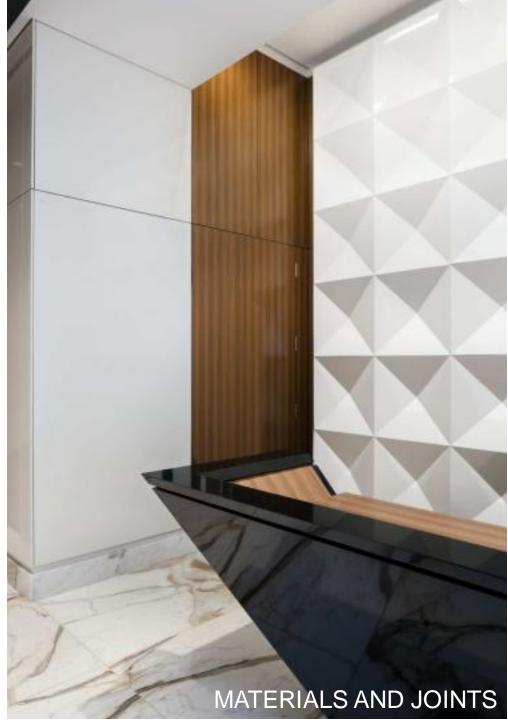

#### WHAT DOES THE EMU FEEL LIKE?

- WARM
- WOODY
- SOFT
- NATURAL MATERIALS
- NATURAL LIGHT