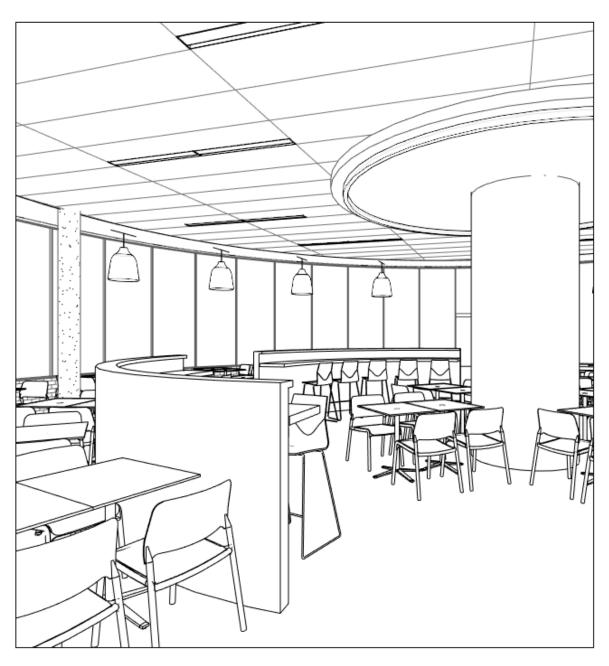

#### **DESIGN CRITERIA FOR FISHBOWL**

- 1. Open views in and out of windows
- 2. Variation in height of seating
- 3. Create edges and protected spaces
- 4. Flexibility of furniture types
- 5. Respect historic elements in space

BUILT IN CASEWORK AT FISHBOWL

BUILT IN CASEWORK AT FISHBOWL

BUILT IN CASEWORK AT FISHBOWL