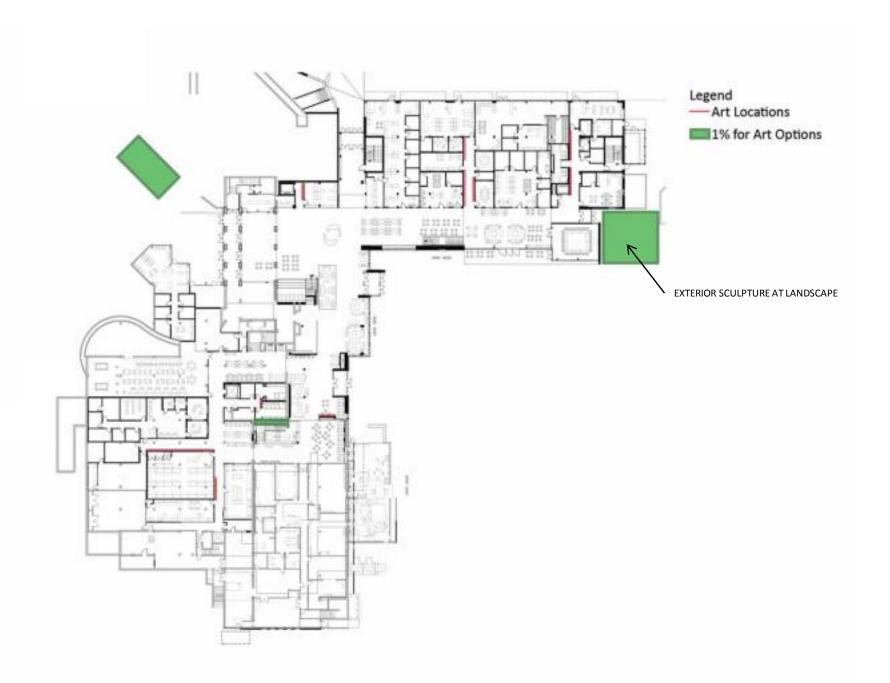

ement system. Tablet sized displays for each main meeting room to display room schedule. No audio.

## Recognition -

Tribute displays to students that have contributed to the success of EMU. Located in student activity zones. No audio

### Entertainment/Art -

Gaming, TV feed, athletic events, digital art displays. Located in student lounges and art gallery. Video wall of multiple monitors in "o" lounge. Enhanced audio capability.

### Collaboration -

Small displays located in student lounges computer lab second ring zones in study workspaces and booths. Easy universal port plug in's, micro audio. Charging station.

















STUDY TYPE FURNITURE













FOOD SERVICE FURNITURE



























































**SECURITY** 



24 HOUR USE





























**REC-1: NON FOOD SERVICE AREAS** 



**REC 2: FOOD SERVICE AREAS** 



LEVEL 1 RECYCLING STATION LOCATIONS















## FINAL FLOOR PLANS (no furniture)

**PLACEHOLDER**