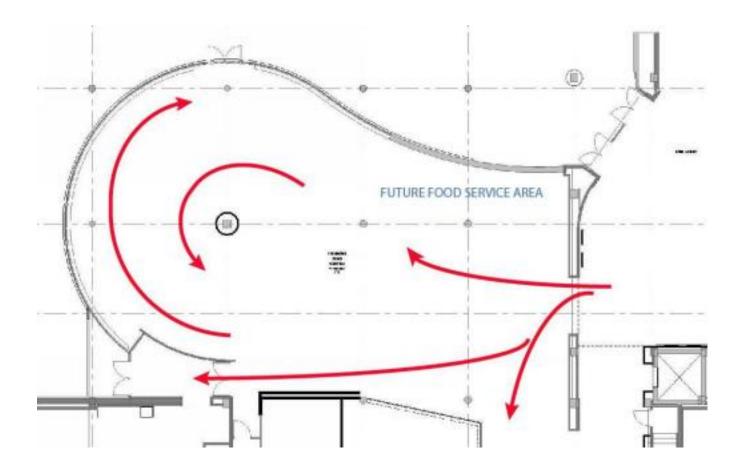

FOOD SERVICE FURNITURE

**SECURITY** 

24 HOUR USE

**REC-1: NON FOOD SERVICE AREAS** 

**REC 2: FOOD SERVICE AREAS** 

LEVEL 1 RECYCLING STATION LOCATIONS