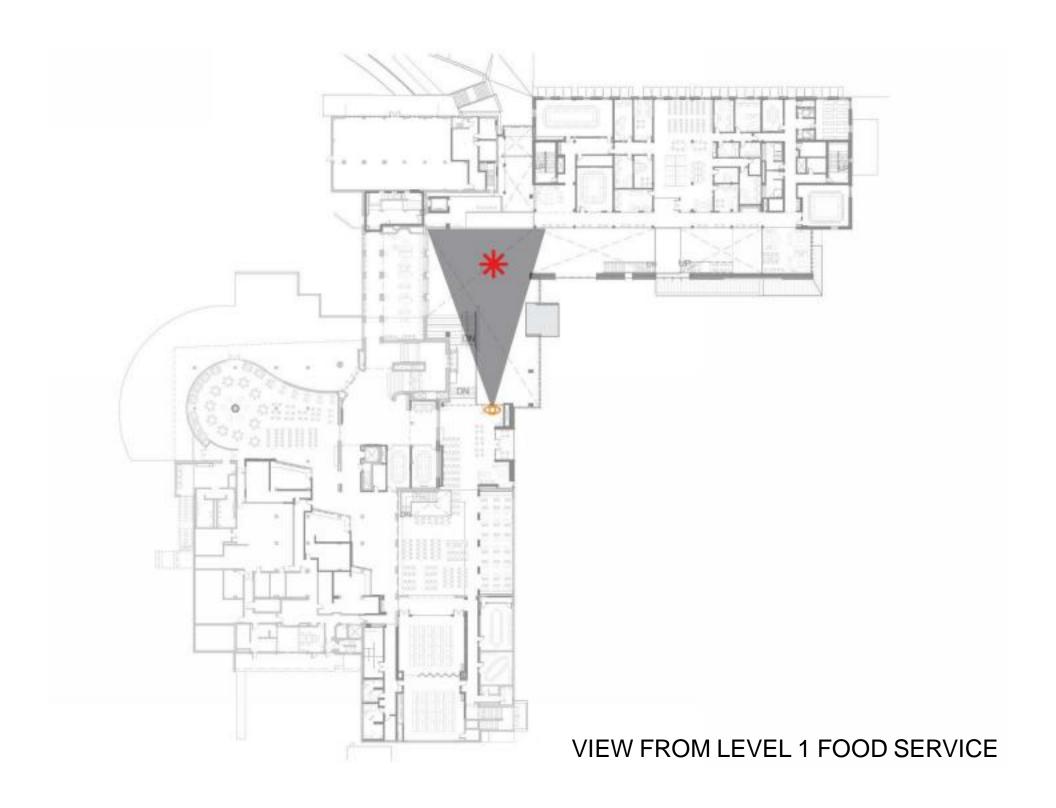

n and promotional information, integrated with SES event management system. Tablet sized displays for each main meeting room to display room schedule. No audio.

## Recognition -

Tribute displays to students that have contributed to the success of EMU. Located in student activity zones. No audio

### Entertainment/Art -

Gaming, TV feed, athletic events, digital art displays. Located in student lounges and art gallery. Video wall of multiple monitors in "o" lounge. Enhanced audio capability.

### Collaboration -

Small displays located in student lounges computer lab second ring zones in study workspaces and booths. Easy universal port plug in's, micro audio. Charging station.

















STUDY TYPE FURNITURE













FOOD SERVICE FURNITURE



























































**SECURITY** 



24 HOUR USE





























**REC-1: NON FOOD SERVICE AREAS** 



**REC 2: FOOD SERVICE AREAS** 



LEVEL 1 RECYCLING STATION LOCATIONS















## FINAL FLOOR PLANS (no furniture)

**PLACEHOLDER**