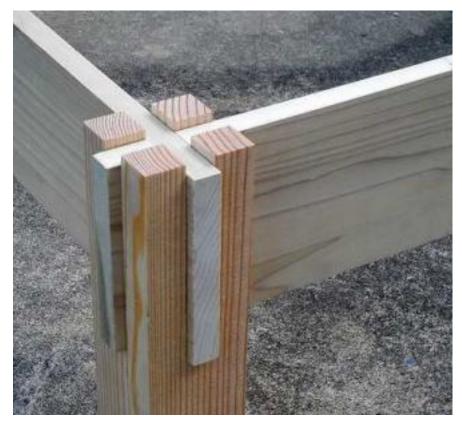

#### WHAT DOES THE EMU FEEL LIKE?

- WARM
- WOODY
- SOFT
- NATURAL MATERIALS
- NATURAL LIGHT