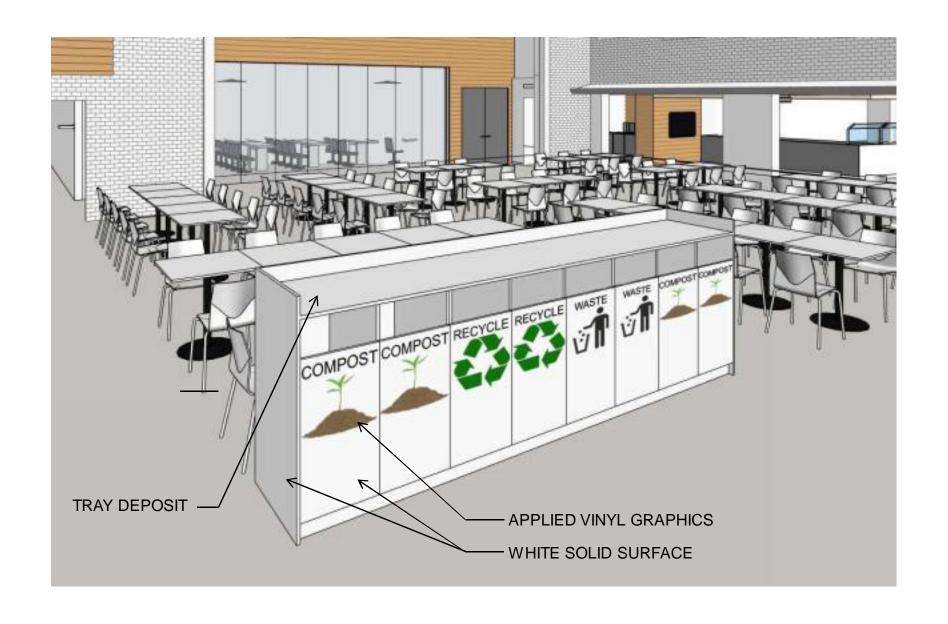

FOOD SERVICE FURNITURE

**SECURITY** 

24 HOUR USE

**REC-1: NON FOOD SERVICE AREAS** 

**REC 2: FOOD SERVICE AREAS** 

LEVEL 1 RECYCLING STATION LOCATIONS