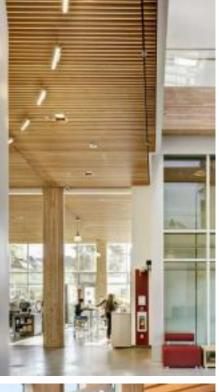

#### WHAT DOES THE EMU FEEL LIKE?

- WARM
- WOODY
- SOFT
- NATURAL MATERIALS
- NATURAL LIGHT