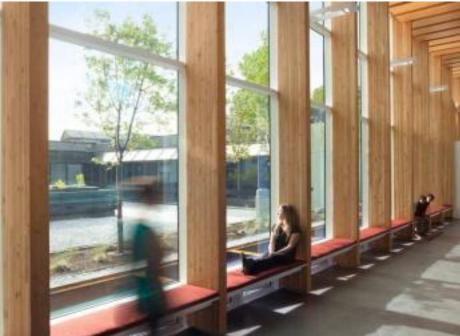

#### WHAT DOES THE EMU FEEL LIKE?

- WARM
- WOODY
- SOFT
- NATURAL MATERIALS
- NATURAL LIGHT