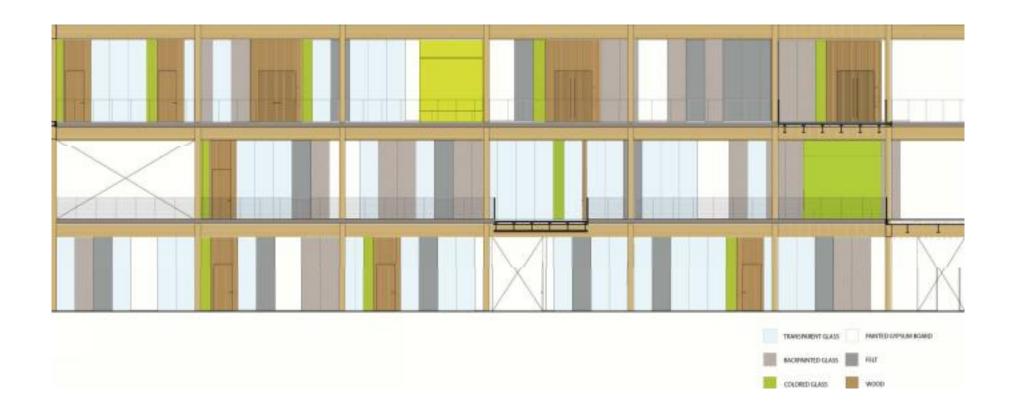

# University of Oregon Erb Memorial Union Expansion & Renovation

**User Group Meeting** 











# **EMU INTERIOR**

#### WHAT DOES THE EMU FEEL LIKE?

- WARM
- WOODY
- SOFT
- NATURAL MATERIALS
- NATURAL LIGHT





## **HEARTH**





#### STUDENT STREET



#### STUDENT STREET





# "O" LOUNGE



## **CRAFT CENTER**









## **CONFERENCE ROOMS**



**AUDITORIUM** 



ACOUSTIC CURTAIN OPTION

# **AUDITORIUM**



ACOUSTIC PANEL OPTION

# PROGRAM AREAS / STUDENT UNIONS





#### **ACCENT PAINT & TACK PANELS**













**NEST CEILING** 



#### **DESIGN CRITERIA FOR FISHBOWL**

- 1. Open views in and out of windows
- 2. Variation in height of seating
- 3. Create edges and protected spaces
- 4. Flexibility of furniture types
- 5. Respect historic elements in space





BUILT IN CASEWORK AT FISHBOWL





BUILT IN CASEWORK AT FISHBOWL





BUILT IN CASEWORK AT FISHBOWL















# FURNITURE PLANS AND TECHNOLOGY

# **EMU Renovation Digital Signage Strategy (from UO)**

### **Categories of Digital Screens**

# Wayfinding / Directory / E