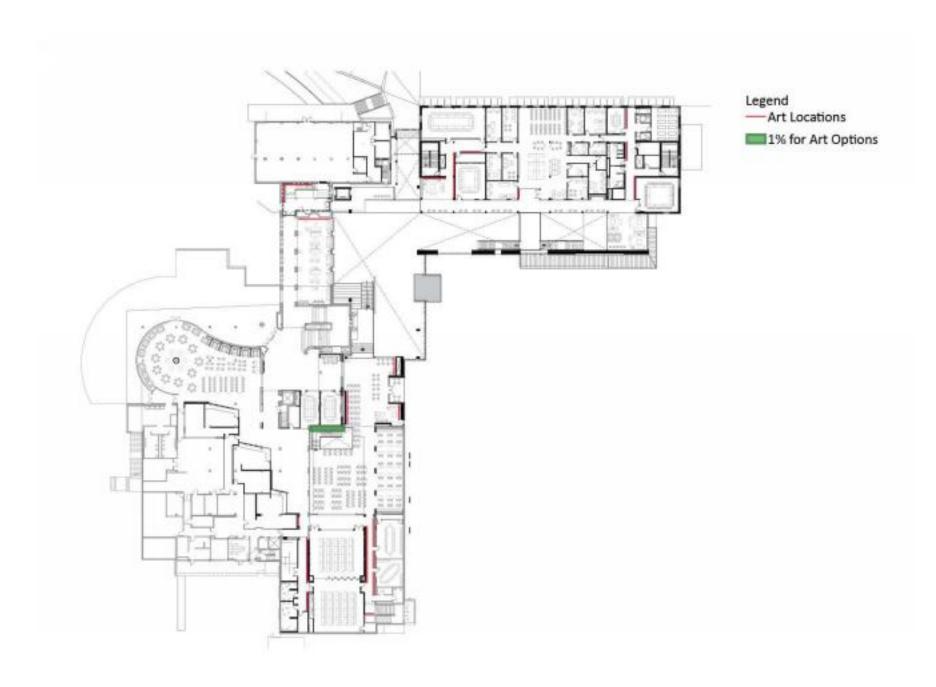

t system. Tablet sized displays for each main meeting room to display room schedule. No audio.

## Recognition -

Tribute displays to students that have contributed to the success of EMU. Located in student activity zones. No audio

### Entertainment/Art -

Gaming, TV feed, athletic events, digital art displays. Located in student lounges and art gallery. Video wall of multiple monitors in "o" lounge. Enhanced audio capability.

### Collaboration -

Small displays located in student lounges computer lab second ring zones in study workspaces and booths. Easy universal port plug in's, micro audio. Charging station.

















STUDY TYPE FURNITURE













FOOD SERVICE FURNITURE



























































**SECURITY** 



24 HOUR USE





























**REC-1: NON FOOD SERVICE AREAS** 



**REC 2: FOOD SERVICE AREAS** 



LEVEL 1 RECYCLING STATION LOCATIONS















## FINAL FLOOR PLANS (no furniture)

**PLACEHOLDER**