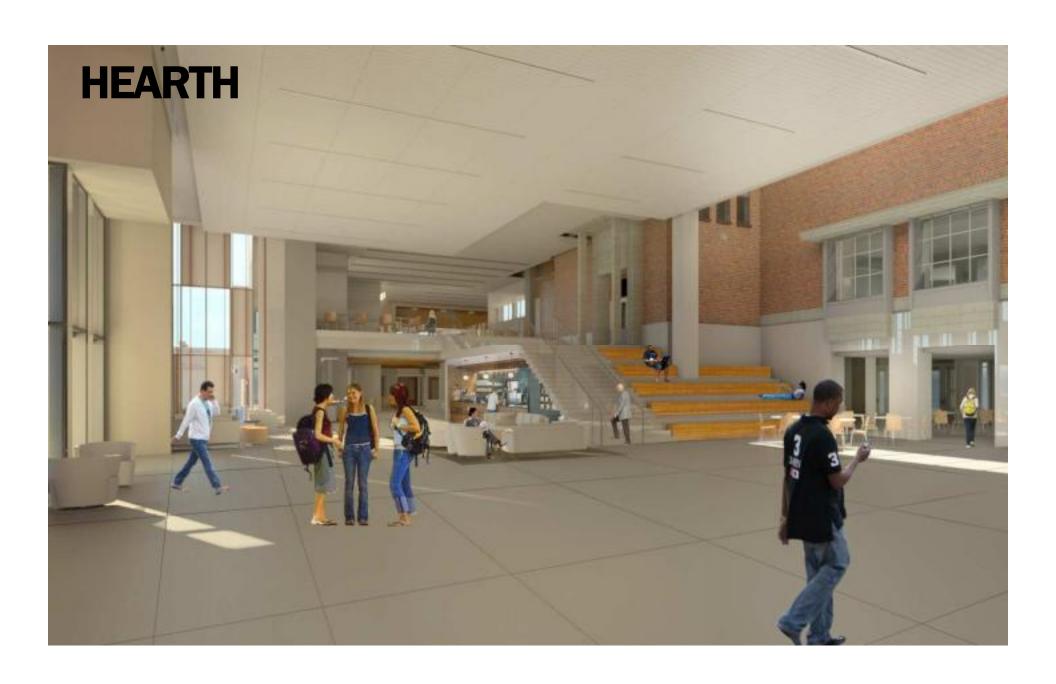

# University of Oregon Erb Memorial Union Expansion & Renovation

**User Group Meeting** 











# **EMU INTERIOR**

#### WHAT DOES THE EMU FEEL LIKE?

- WARM
- WOODY
- SOFT
- NATURAL MATERIALS
- NATURAL LIGHT





## **HEARTH**





#### STUDENT STREET



#### STUDENT STREET





# "O" LOUNGE



## **CRAFT CENTER**









## **CONFERENCE ROOMS**



**AUDITORIUM** 



ACOUSTIC CURTAIN OPTION

# **AUDITORIUM**



ACOUSTIC PANEL OPTION

# PROGRAM AREAS / STUDENT UNIONS





#### **ACCENT PAINT & TACK PANELS**













**NEST CEILING** 



#### **DESIGN CRITERIA FOR FISHBOWL**

- 1. Open views in and out of windows
- 2. Variation in height of seating
- 3. Create edges and protected spaces
- 4. Flexibility of furniture types
- 5. Respect historic elements in space





BUILT IN CASEWORK AT FISHBOWL





BUILT IN CASEWORK AT FISHBOWL





BUILT IN CASEWORK AT FISHBOWL















# FURNITURE PLANS AND TECHNOLOGY

# **EMU Renovation Digital Signage Strategy (from UO)**

### **Categories of Digit