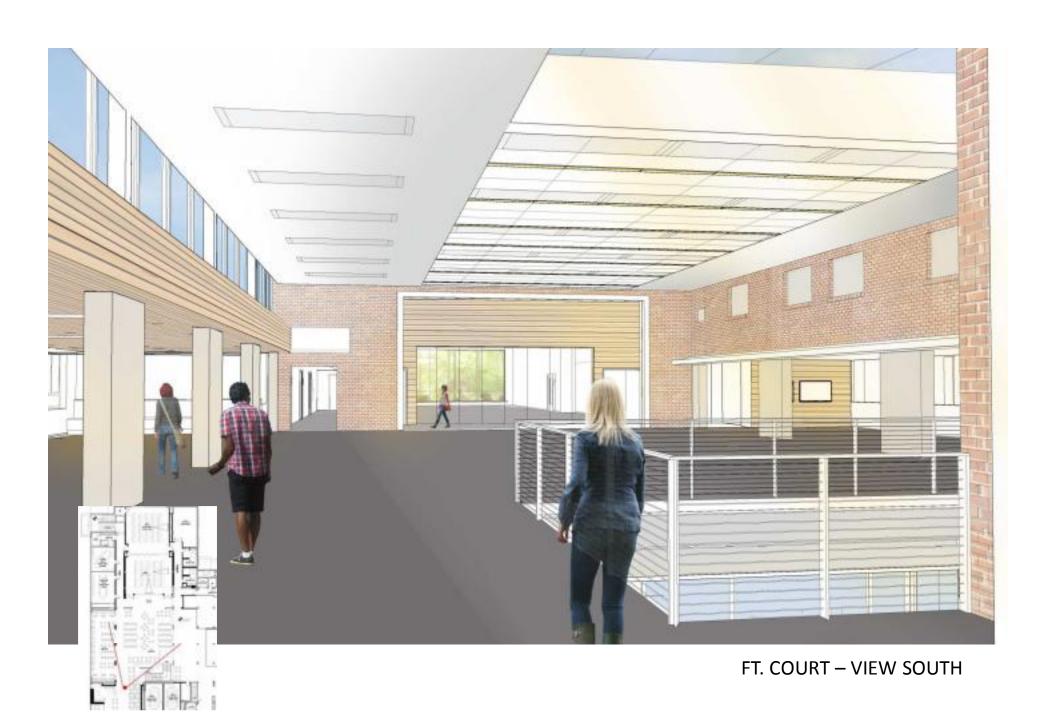

# University of Oregon Erb Memorial Union Expansion & Renovation

**User Group Meeting** 











# **EMU INTERIOR**

#### WHAT DOES THE EMU FEEL LIKE?

- WARM
- WOODY
- SOFT
- NATURAL MATERIALS
- NATURAL LIGHT





## **HEARTH**





#### STUDENT STREET



#### STUDENT STREET





# "O" LOUNGE



## **CRAFT CENTER**









## **CONFERENCE ROOMS**



**AUDITORIUM** 



ACOUSTIC CURTAIN OPTION

# **AUDITORIUM**



ACOUSTIC PANEL OPTION

# PROGRAM AREAS / STUDENT UNIONS





#### **ACCENT PAINT & TACK PANELS**













**NEST CEILING** 



#### **DESIGN CRITERIA FOR FISHBOWL**

- 1. Open views in and out of windows
- 2. Variation in height of seating
- 3. Create edges and protected spaces
- 4. Flexibility of furniture types
- 5. Respect historic elements in space





BUILT IN CASEWORK AT FISHBOWL





BUILT IN CASEWORK AT FISHBOWL





BUILT IN CASEWORK AT FISHBOWL















# FURNITURE PLANS AND TECHNOLOGY

# **EMU Renovation Digital Signage Strategy (from UO)**

### **Categories of Digital Screens**

# Wayfinding / Directory / Events / Campus Information -

Interactive touch screen encased in high quality kiosk in high traffic public spaces in Hearth and Lobby. Several apps available on the screen to the user such for wayfinding, directory and events. No audio.

### Events – (plus tablet