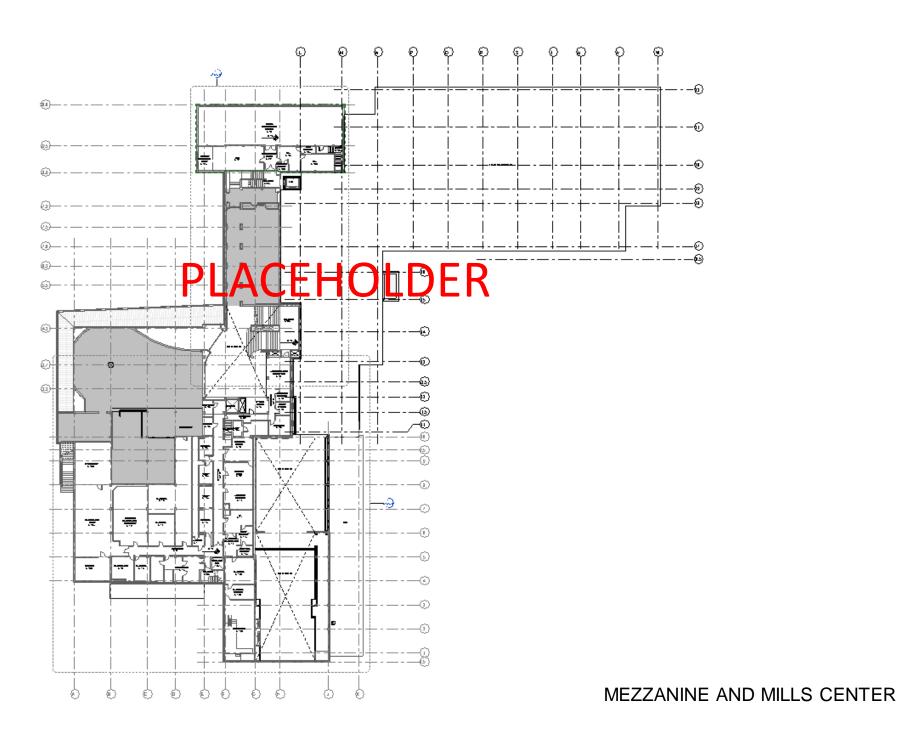

d in student activity zones. No audio

### Entertainment/Art -

Gaming, TV feed, athletic events, digital art displays. Located in student lounges and art gallery. Video wall of multiple monitors in "o" lounge. Enhanced audio capability.

### Collaboration -

Small displays located in student lounges computer lab second ring zones in study workspaces and booths. Easy universal port plug in's, micro audio. Charging station.

















STUDY TYPE FURNITURE













FOOD SERVICE FURNITURE



























































**SECURITY** 



24 HOUR USE





























**REC-1: NON FOOD SERVICE AREAS** 



**REC 2: FOOD SERVICE AREAS** 



LEVEL 1 RECYCLING STATION LOCATIONS















## FINAL FLOOR PLANS (no furniture)

**PLACEHOLDER**