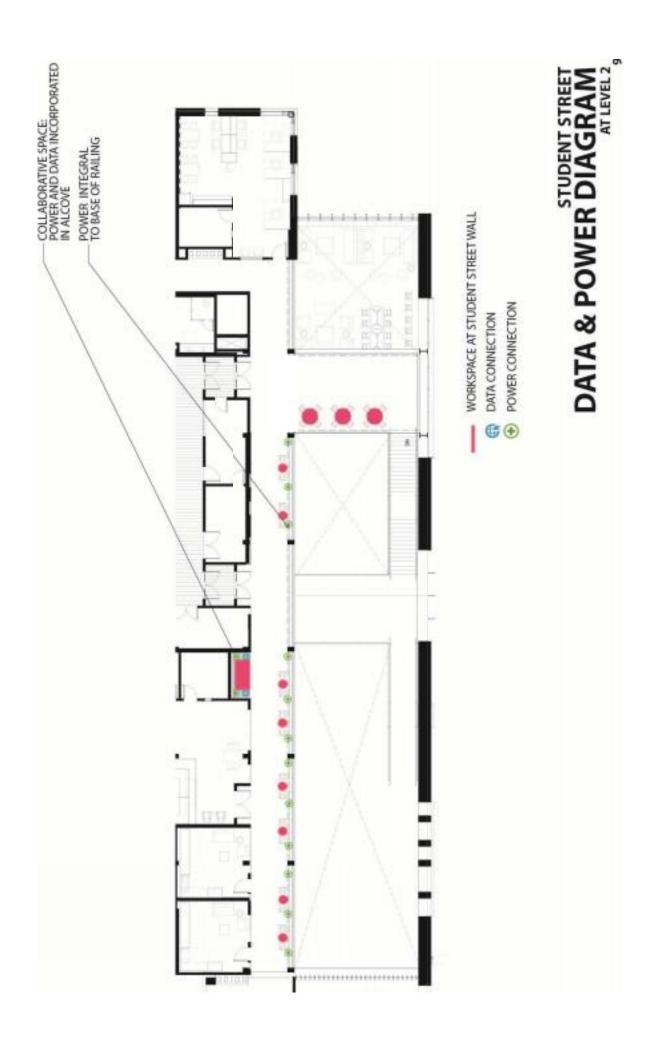

# **EMU INTERIOR**

#### WHAT DOES THE EMU FEEL LIKE?

- WARM
- WOODY
- SOFT
- NATURAL MATERIALS
- NATURAL LIGHT





## **HEARTH**





#### STUDENT STREET



#### STUDENT STREET





# "O" LOUNGE



## **CRAFT CENTER**









## **CONFERENCE ROOMS**



**AUDITORIUM** 



ACOUSTIC CURTAIN OPTION

# **AUDITORIUM**



ACOUSTIC PANEL OPTION

# PROGRAM AREAS / STUDENT UNIONS





#### **ACCENT PAINT & TACK PANELS**













**NEST CEILING** 



#### **DESIGN CRITERIA FOR FISHBOWL**

- 1. Open views in and out of windows
- 2. Variation in height of seating
- 3. Create edges and protected spaces
- 4. Flexibility of furniture types
- 5. Respect historic elements in space





BUILT IN CASEWORK AT FISHBOWL





BUILT IN CASEWORK AT FISHBOWL





BUILT IN CASEWORK AT FISHBOWL















# FURNITURE PLANS AND TECHNOLOGY

# **EMU Renovation Digital Signage Strategy (from UO)**

### **Categories of Digital Screens**

# Wayfinding / Directory / Events / Campus Information -

Interactive touch screen encased in high quality kiosk in high traffic public spaces in Hearth and Lobby. Several apps available on the screen to the user such for wayfinding, directory and events. No audio.

### Events – (plus tablet screens for conference rooms)

Large display screens in key meeting room zones listing dynamic current event schedule, location and promotional information, integrated with SES event management system. Tablet sized displays for each main meeting room to display room schedule. No audio.

## Recognition -

Tribute displays to students that have contributed to the success of