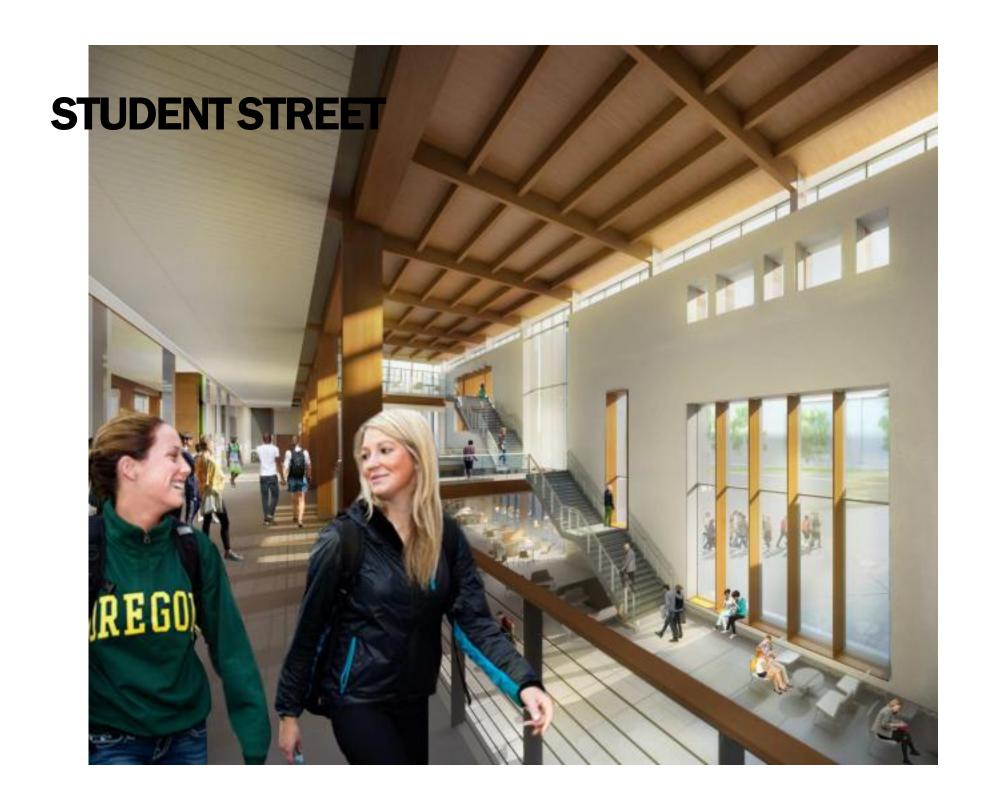

# University of Oregon Erb Memorial Union Expansion & Renovation

**User Group Meeting** 











# **EMU INTERIOR**

#### WHAT DOES THE EMU FEEL LIKE?

- WARM
- WOODY
- SOFT
- NATURAL MATERIALS
- NATURAL LIGHT





## **HEARTH**





#### STUDENT STREET



#### STUDENT STREET





# "O" LOUNGE



## **CRAFT CENTER**









## **CONFERENCE ROOMS**



**AUDITORIUM** 



ACOUSTIC CURTAIN OPTION

# **AUDITORIUM**



ACOUSTIC PANEL OPTION

# PROGRAM AREAS / STUDENT UNIONS





#### **ACCENT PAINT & TACK PANELS**













**NEST CEILING** 



#### **DESIGN CRITERIA FOR FISHBOWL**

- 1. Open views in and out of windows
- 2. Variation in height of seating
- 3. Create edges and protected spaces
- 4. Flexibility of furniture types
- 5. Respect historic elements in space





BUILT IN CASEWORK AT FISHBOWL





BUILT IN CASEWORK AT FISHBOWL





BUILT IN CASEWORK AT FISHBOWL















# FURNITURE PLANS AND TECHNOLOGY

# **EMU Renovation Digital Signage Strategy (from UO)**

### **Categories of Digital Screens**

# Way