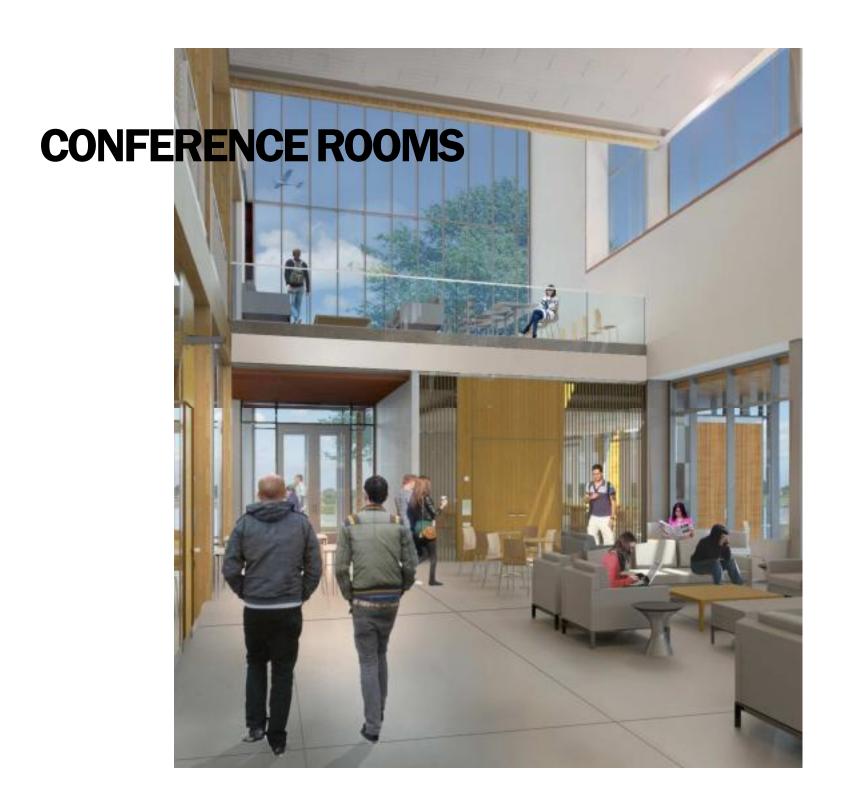

# University of Oregon Erb Memorial Union Expansion & Renovation

**User Group Meeting** 











# **EMU INTERIOR**

#### WHAT DOES THE EMU FEEL LIKE?

- WARM
- WOODY
- SOFT
- NATURAL MATERIALS
- NATURAL LIGHT





## **HEARTH**





#### STUDENT STREET



#### STUDENT STREET





# "O" LOUNGE



## **CRAFT CENTER**









## **CONFERENCE ROOMS**



**AUDITORIUM** 



ACOUSTIC CURTAIN OPTION

# **AUDITORIUM**



ACOUSTIC PANEL OPTION

# PROGRAM AREAS / STUDENT UNIONS





#### **ACCENT PAINT & TACK PANELS**













**NEST CEILING** 



#### **DESIGN CRITERIA FOR FISHBOWL**

- 1. Open views in and out of windows
- 2. Variation in height of seating
- 3. Create edges and protected spaces
- 4. Flexibility of furniture types
- 5. Respect historic elements in space





BUILT IN CASEWORK AT FISHBOWL





BUILT IN CASEWORK AT FISHBOWL





BUILT IN CASEWORK AT FISHBOWL















# FURNITURE PLANS AND TECHNOLOGY

# **EMU Renovation Digital Signage Strategy (from UO)**

### **Categories of Digital Screens**

# Wayfinding / Directory / Events / Campus Information -

Interactive touch screen encased in high