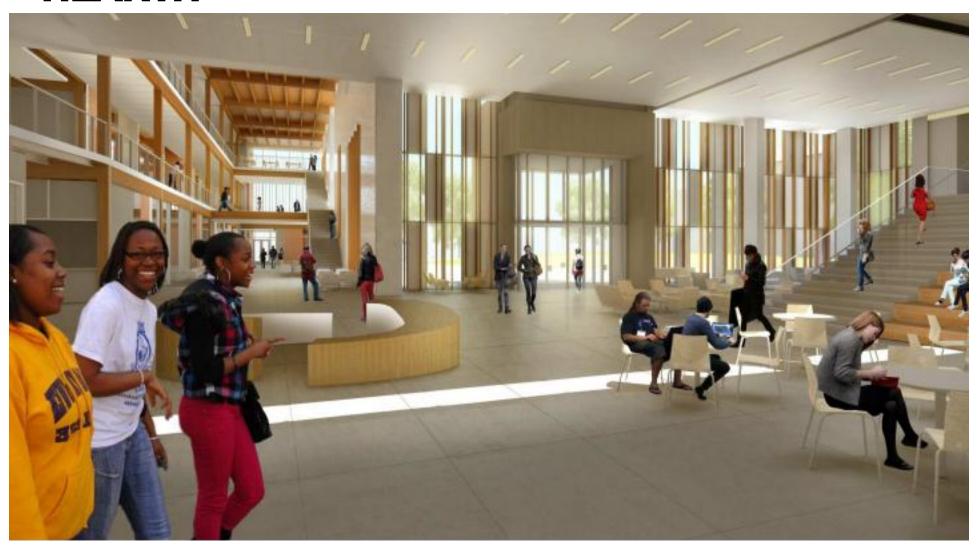

# University of Oregon Erb Memorial Union Expansion & Renovation

**User Group Meeting** 











# **EMU INTERIOR**

#### WHAT DOES THE EMU FEEL LIKE?

- WARM
- WOODY
- SOFT
- NATURAL MATERIALS
- NATURAL LIGHT





## **HEARTH**





#### STUDENT STREET



#### STUDENT STREET





# "O" LOUNGE



## **CRAFT CENTER**









## **CONFERENCE ROOMS**



**AUDITORIUM** 



ACOUSTIC CURTAIN OPTION

# **AUDITORIUM**



ACOUSTIC PANEL OPTION

# PROGRAM AREAS / STUDENT UNIONS





#### **ACCENT PAINT & TACK PANELS**













**NEST CEILING** 



#### **DESIGN CRITERIA FOR FISHBOWL**

- 1. Open views in and out of windows
- 2. Variation in height of seating
- 3. Create edges and protected spaces
- 4. Flexibility of furniture types
- 5. Respect historic elements in space





BUILT IN CASEWORK AT FISHBOWL





BUILT IN CASEWORK AT FISHBOWL





BUILT IN CASEWORK AT FISHBOWL















# FURNITURE PLANS AND TECHNOLOGY

# **EMU Renovation Digital Signage Strategy (from UO)**

### **Categories of Digital Screens**

# W