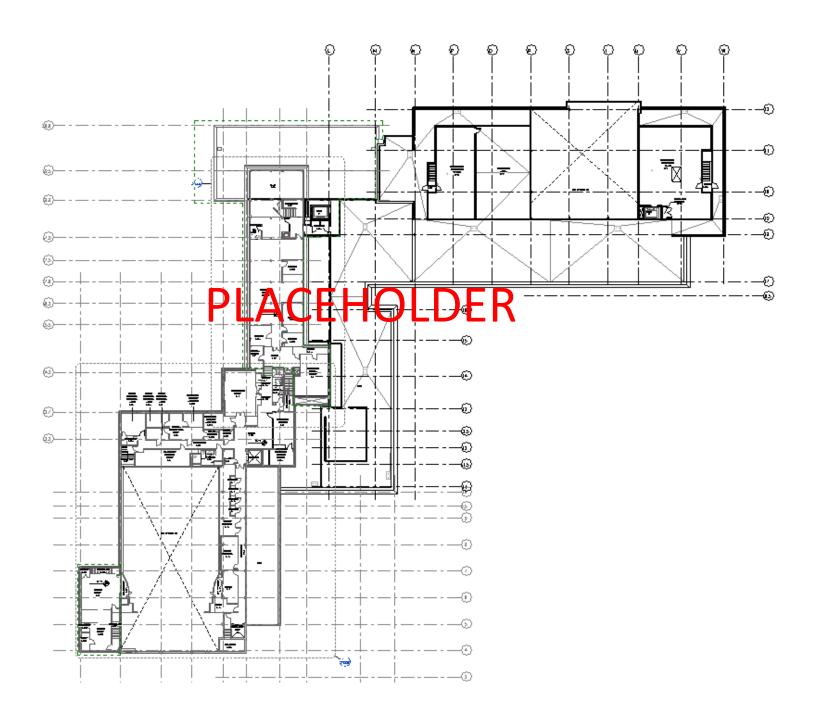

student activity zones. No audio

### Entertainment/Art -

Gaming, TV feed, athletic events, digital art displays. Located in student lounges and art gallery. Video wall of multiple monitors in "o" lounge. Enhanced audio capability.

### Collaboration -

Small displays located in student lounges computer lab second ring zones in study workspaces and booths. Easy universal port plug in's, micro audio. Charging station.

















STUDY TYPE FURNITURE













FOOD SERVICE FURNITURE



























































**SECURITY** 



24 HOUR USE





























**REC-1: NON FOOD SERVICE AREAS** 



**REC 2: FOOD SERVICE AREAS** 



LEVEL 1 RECYCLING STATION LOCATIONS















## FINAL FLOOR PLANS (no furniture)

**PLACEHOLDER**