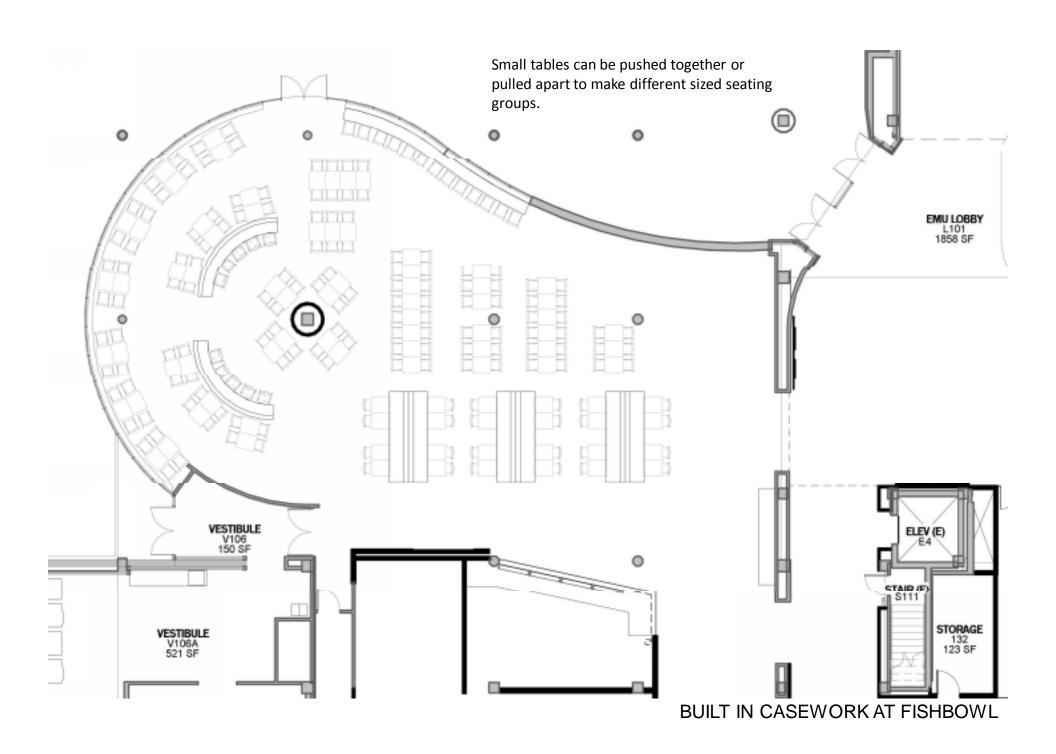

#### **DESIGN CRITERIA FOR FISHBOWL**

- 1. Open views in and out of windows
- 2. Variation in height of seating
- 3. Create edges and protected spaces
- 4. Flexibility of furniture types
- 5. Respect historic elements in space

BUILT IN CASEWORK AT FISHBOWL

BUILT IN CASEWORK AT FISHBOWL

BUILT IN CASEWORK AT FISHBOWL