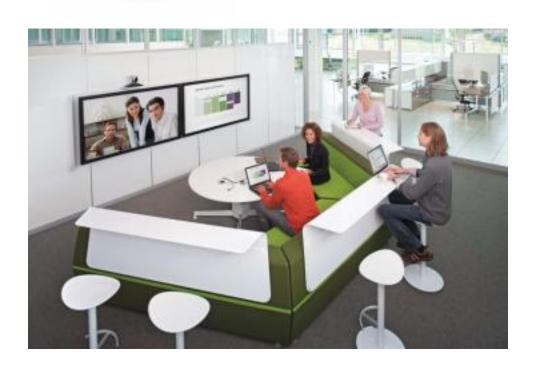

ms)

Large display screens in key meeting room zones listing dynamic current event schedule, location and promotional information, integrated with SES event management system. Tablet sized displays for each main meeting room to display room schedule. No audio.

## Recognition -

Tribute displays to students that have contributed to the success of EMU. Located in student activity zones. No audio

### Entertainment/Art -

Gaming, TV feed, athletic events, digital art displays. Located in student lounges and art gallery. Video wall of multiple monitors in "o" lounge. Enhanced audio capability.

### Collaboration -

Small displays located in student lounges computer lab second ring zones in study workspaces and booths. Easy universal port plug in's, micro audio. Charging station.

















STUDY TYPE FURNITURE













FOOD SERVICE FURNITURE



























































**SECURITY** 



24 HOUR USE





























**REC-1: NON FOOD SERVICE AREAS** 



**REC 2: FOOD SERVICE AREAS** 



LEVEL 1 RECYCLING STATION LOCATIONS















## FINAL FLOOR PLANS (no furniture)

**PLACEHOLDER**