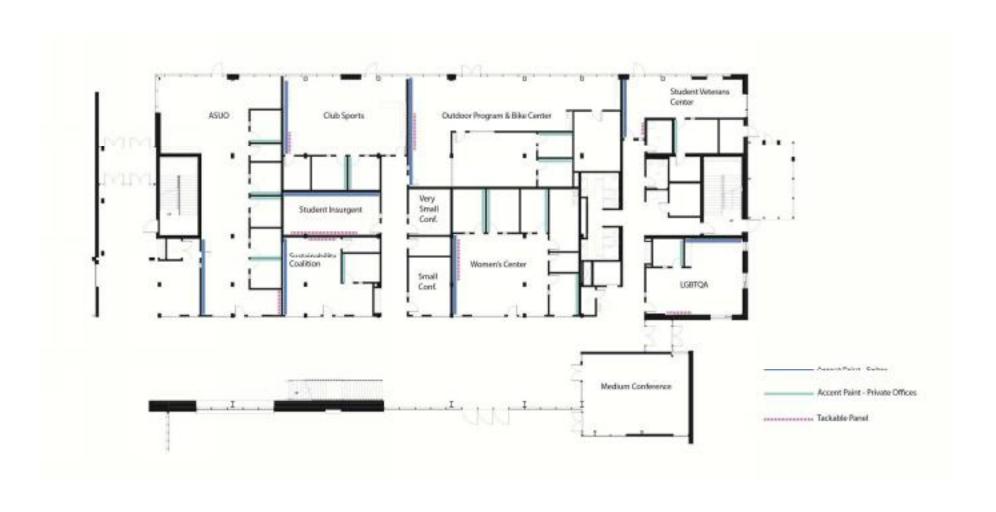

# University of Oregon Erb Memorial Union Expansion & Renovation

**User Group Meeting** 











# **EMU INTERIOR**

#### WHAT DOES THE EMU FEEL LIKE?

- WARM
- WOODY
- SOFT
- NATURAL MATERIALS
- NATURAL LIGHT





## **HEARTH**





#### STUDENT STREET



#### STUDENT STREET





# "O" LOUNGE



## **CRAFT CENTER**









## **CONFERENCE ROOMS**



**AUDITORIUM** 



ACOUSTIC CURTAIN OPTION

# **AUDITORIUM**



ACOUSTIC PANEL OPTION

# PROGRAM AREAS / STUDENT UNIONS





#### **ACCENT PAINT & TACK PANELS**













**NEST CEILING** 



#### **DESIGN CRITERIA FOR FISHBOWL**

- 1. Open views in and out of windows
- 2. Variation in height of seating
- 3. Create edges and protected spaces
- 4. Flexibility of furniture types
- 5. Respect historic elements in space





BUILT IN CASEWORK AT FISHBOWL





BUILT IN CASEWORK AT FISHBOWL





BUILT IN CASEWORK AT FISHBOWL















# FURNITURE PLANS AND TECHNOLOGY

# **EMU Renovation Digital Signage Strategy (from UO)**

### **Categories of Digital Screens**

# Wayfinding / Directory / Events / Campus Information -

Interactive touch screen encased in high quality kiosk in high traffic public spaces in Hearth and Lobby. Several apps available on the screen to the user such for wayfinding, directory and events. No audio.

### Events – (plus tab