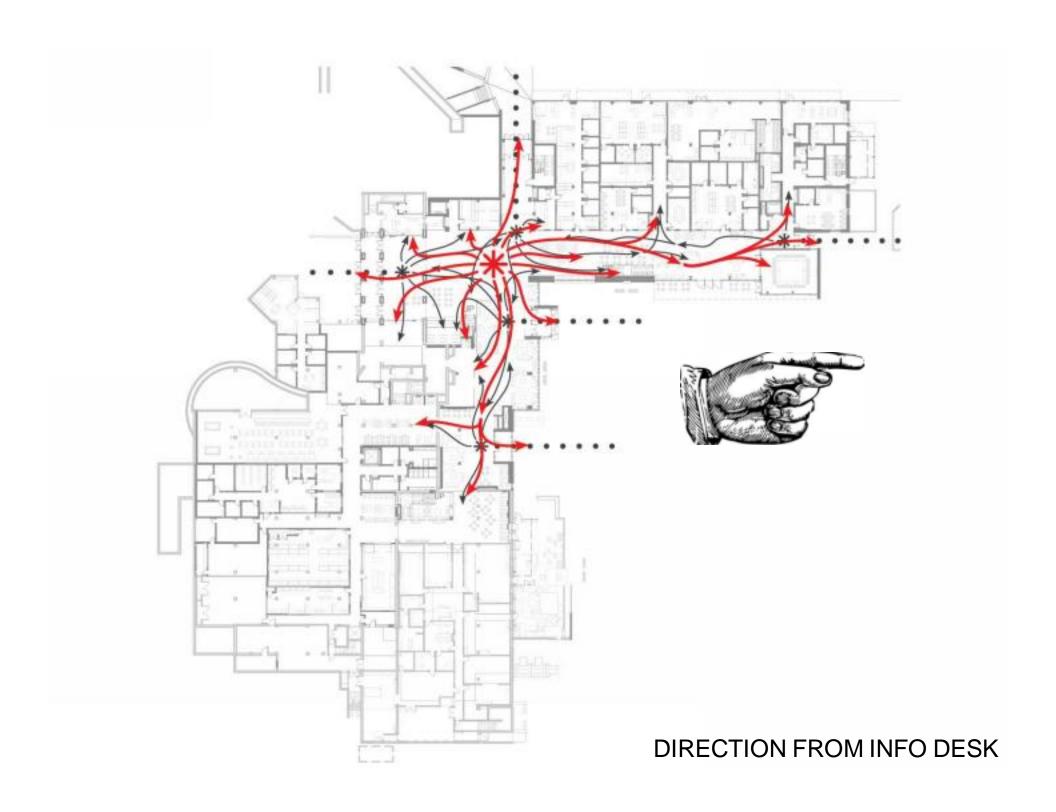

ation and promotional information, integrated with SES event management system. Tablet sized displays for each main meeting room to display room schedule. No audio.

## Recognition -

Tribute displays to students that have contributed to the success of EMU. Located in student activity zones. No audio

### Entertainment/Art -

Gaming, TV feed, athletic events, digital art displays. Located in student lounges and art gallery. Video wall of multiple monitors in "o" lounge. Enhanced audio capability.

### Collaboration -

Small displays located in student lounges computer lab second ring zones in study workspaces and booths. Easy universal port plug in's, micro audio. Charging station.

















STUDY TYPE FURNITURE













FOOD SERVICE FURNITURE



























































**SECURITY** 



24 HOUR USE





























**REC-1: NON FOOD SERVICE AREAS** 



**REC 2: FOOD SERVICE AREAS** 



LEVEL 1 RECYCLING STATION LOCATIONS















## FINAL FLOOR PLANS (no furniture)

**PLACEHOLDER**