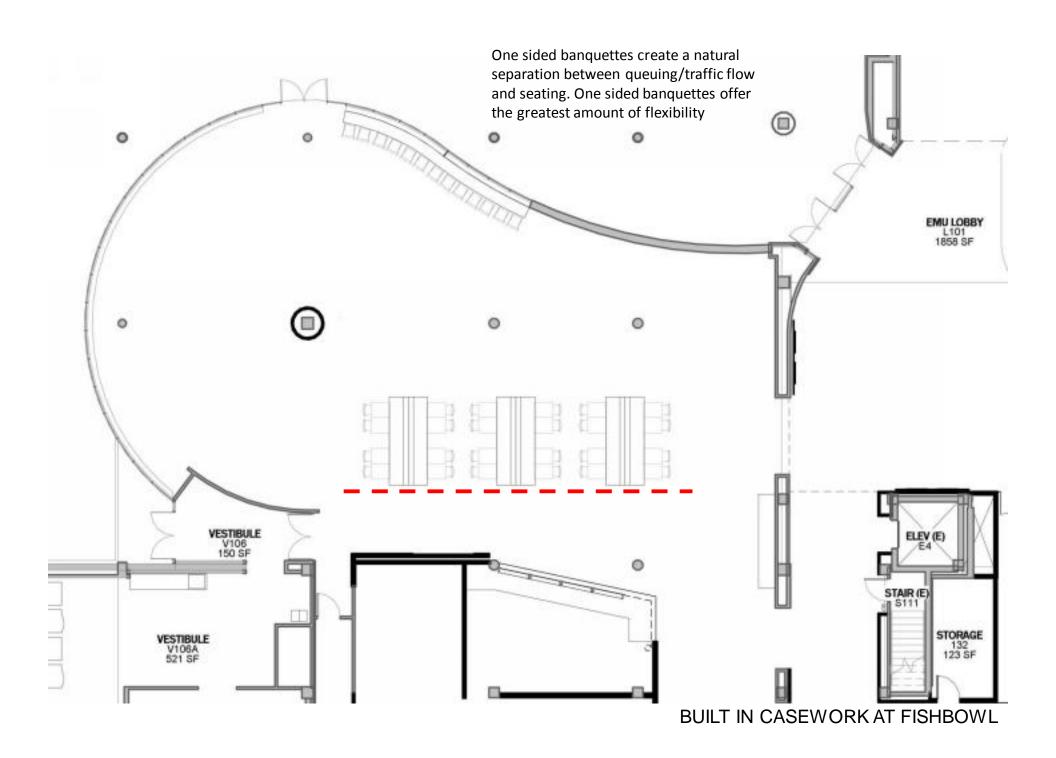

#### **DESIGN CRITERIA FOR FISHBOWL**

- 1. Open views in and out of windows
- 2. Variation in height of seating
- 3. Create edges and protected spaces
- 4. Flexibility of furniture types
- 5. Respect historic elements in space

BUILT IN CASEWORK AT FISHBOWL

BUILT IN CASEWORK AT FISHBOWL

BUILT IN CASEWORK AT FISHBOWL