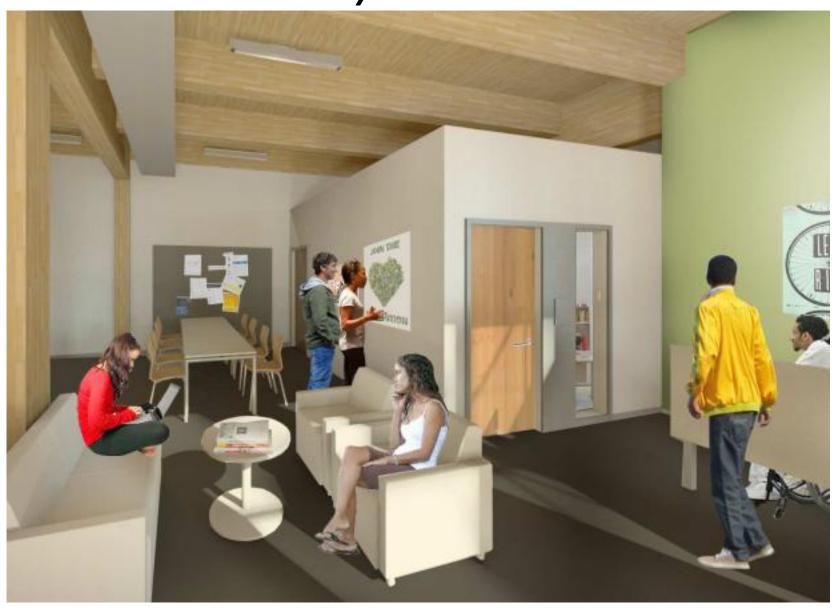

# University of Oregon Erb Memorial Union Expansion & Renovation

**User Group Meeting** 











# **EMU INTERIOR**

#### WHAT DOES THE EMU FEEL LIKE?

- WARM
- WOODY
- SOFT
- NATURAL MATERIALS
- NATURAL LIGHT





## **HEARTH**





#### STUDENT STREET



#### STUDENT STREET





# "O" LOUNGE



## **CRAFT CENTER**









## **CONFERENCE ROOMS**



**AUDITORIUM** 



ACOUSTIC CURTAIN OPTION

# **AUDITORIUM**



ACOUSTIC PANEL OPTION

# PROGRAM AREAS / STUDENT UNIONS





#### **ACCENT PAINT & TACK PANELS**













**NEST CEILING** 



#### **DESIGN CRITERIA FOR FISHBOWL**

- 1. Open views in and out of windows
- 2. Variation in height of seating
- 3. Create edges and protected spaces
- 4. Flexibility of furniture types
- 5. Respect historic elements in space





BUILT IN CASEWORK AT FISHBOWL





BUILT IN CASEWORK AT FISHBOWL





BUILT IN CASEWORK AT FISHBOWL















# FURNITURE PLANS AND TECHNOLOGY

# **EMU Renovation Digital Signage Strategy (from UO)**

### **Categories of Digital Screens**

# Wayfinding / Directory / Events / Campus Information -

Interactive touch screen encased in high quality kiosk in high traffic public spaces in Hearth and Lobby. Several apps available on the screen to the user such for wayfinding, directory and