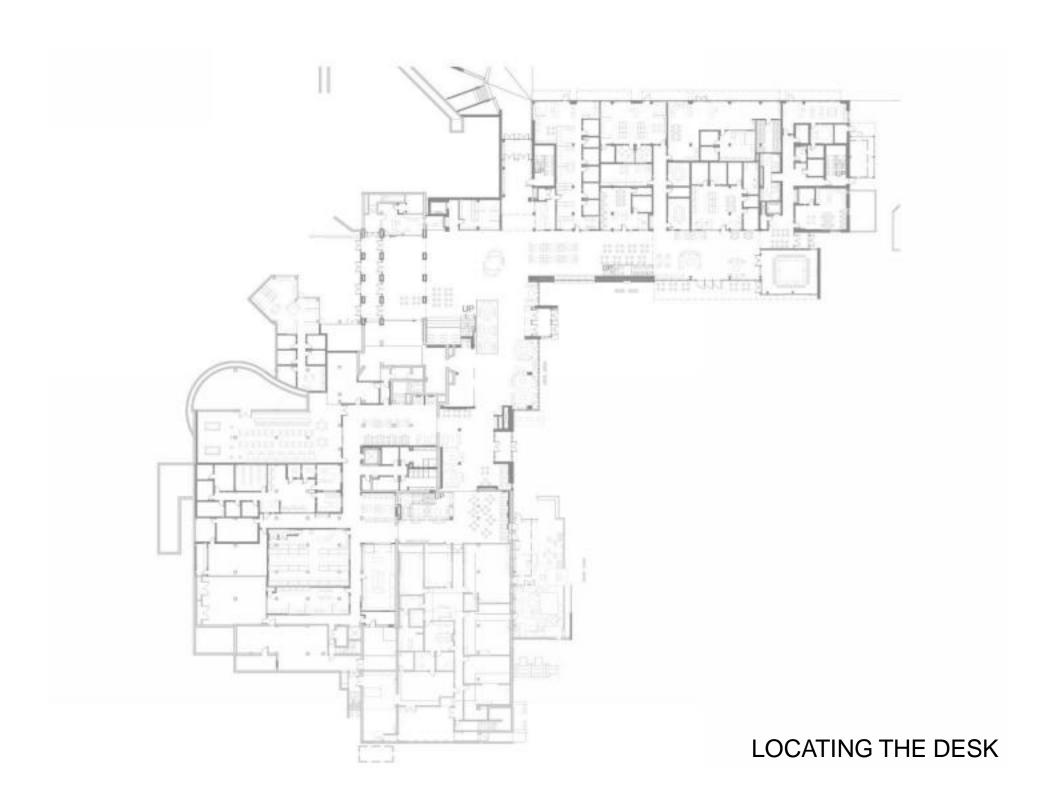

schedule, location and promotional information, integrated with SES event management system. Tablet sized displays for each main meeting room to display room schedule. No audio.

## Recognition -

Tribute displays to students that have contributed to the success of EMU. Located in student activity zones. No audio

### Entertainment/Art -

Gaming, TV feed, athletic events, digital art displays. Located in student lounges and art gallery. Video wall of multiple monitors in "o" lounge. Enhanced audio capability.

### Collaboration -

Small displays located in student lounges computer lab second ring zones in study workspaces and booths. Easy universal port plug in's, micro audio. Charging station.

















STUDY TYPE FURNITURE













FOOD SERVICE FURNITURE



























































**SECURITY** 



24 HOUR USE





























**REC-1: NON FOOD SERVICE AREAS** 



**REC 2: FOOD SERVICE AREAS** 



LEVEL 1 RECYCLING STATION LOCATIONS















## FINAL FLOOR PLANS (no furniture)

**PLACEHOLDER**