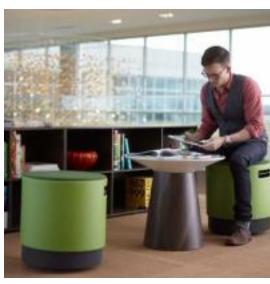

### Collaboration -

Small displays located in student lounges computer lab second ring zones in study workspaces and booths. Easy universal port plug in's, micro audio. Charging station.

STUDY TYPE FURNITURE