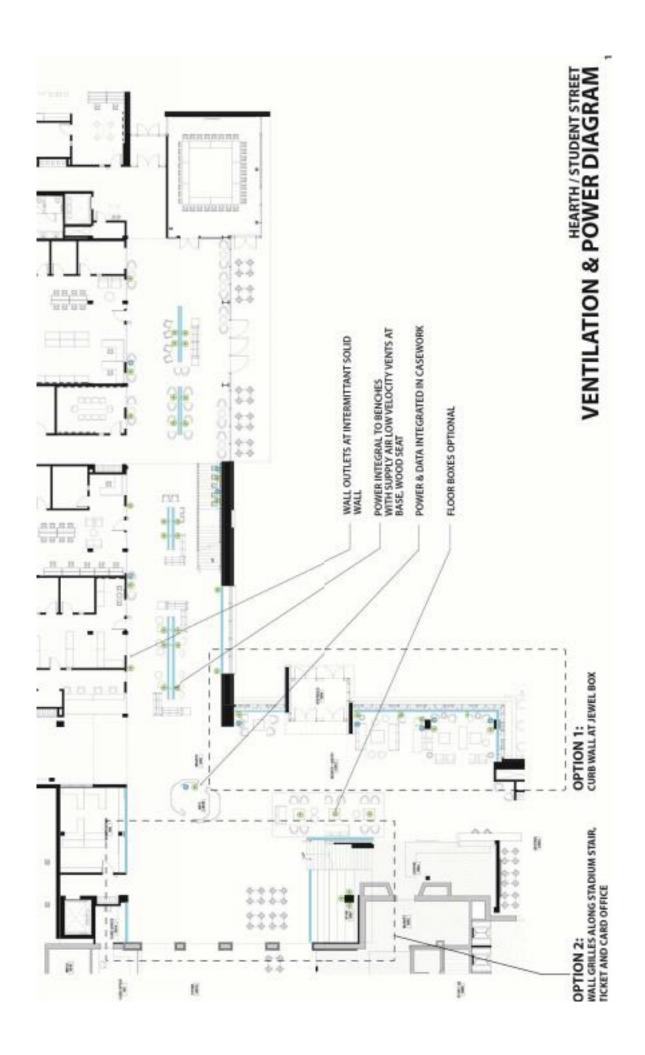

# **EMU INTERIOR**

#### WHAT DOES THE EMU FEEL LIKE?

- WARM
- WOODY
- SOFT
- NATURAL MATERIALS
- NATURAL LIGHT





## **HEARTH**





#### STUDENT STREET



#### STUDENT STREET





# "O" LOUNGE



## **CRAFT CENTER**









## **CONFERENCE ROOMS**



**AUDITORIUM** 



ACOUSTIC CURTAIN OPTION

# **AUDITORIUM**



ACOUSTIC PANEL OPTION

# PROGRAM AREAS / STUDENT UNIONS





#### **ACCENT PAINT & TACK PANELS**













**NEST CEILING** 



#### **DESIGN CRITERIA FOR FISHBOWL**

- 1. Open views in and out of windows
- 2. Variation in height of seating
- 3. Create edges and protected spaces
- 4. Flexibility of furniture types
- 5. Respect historic elements in space





BUILT IN CASEWORK AT FISHBOWL





BUILT IN CASEWORK AT FISHBOWL





BUILT IN CASEWORK AT FISHBOWL















# FURNITURE PLANS AND TECHNOLOGY

# **EMU Renovation Digital Signage Strategy (from UO)**

### **Categories of Digital Screens**

# Wayfinding / Directory / Events / Campus Information -

Interactive touch screen encased in high quality kiosk in high traffic public spaces in Hearth and Lobby. Several apps available on the screen to the user such for wayfinding, directory and events. No audio.

### Events – (plus tablet screens for conference rooms)

Large display screens in key meeting room zones listing dynamic current event schedule, location and promotional information, integrated with SES event management system. Tablet sized displays for each main meeting room to display room schedule. No audio.

## Recognition -

Tribute displays to students that have contributed to the success