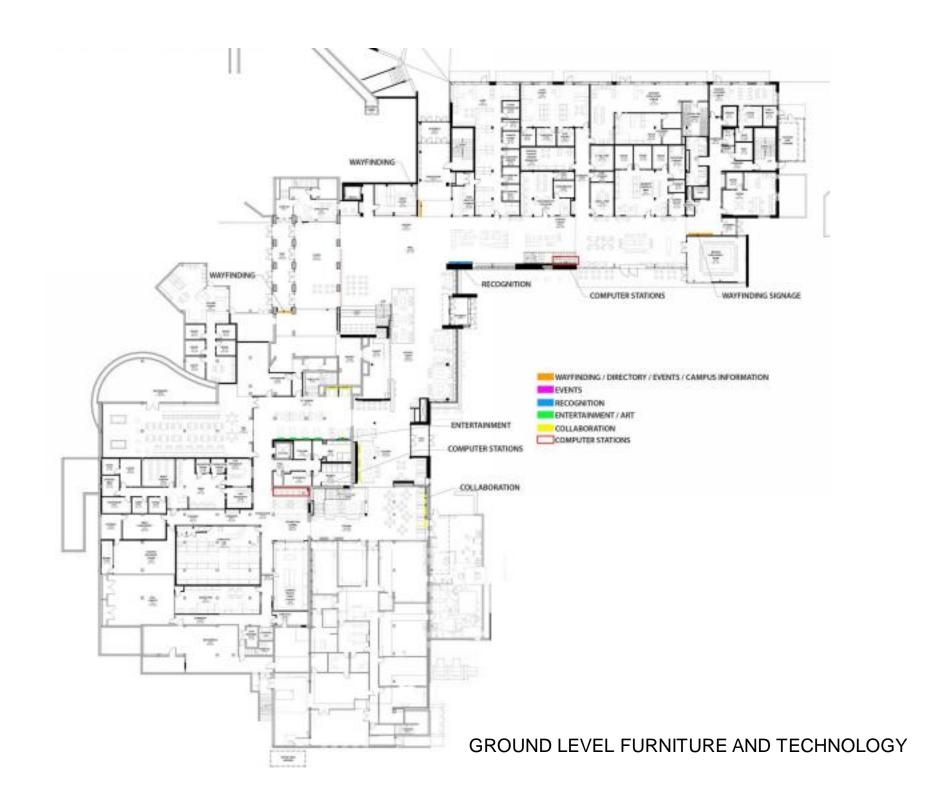

# FURNITURE PLANS AND TECHNOLOGY

# Wayfinding / Directory / Events / Campus Information -

Interactive touch screen encased in high quality kiosk in high traffic public spaces in Hearth and Lobby. Several apps available on the screen to the user such for wayfinding, directory and events. No audio.

### Events – (plus tablet screens for conference rooms)

Large display screens in key meeting room zones listing dynamic current event schedule, location and promotional information, integrated with SES event management system. Tablet sized displays for each main meeting room to display room schedule. No audio.

## Recognition -

Tribute displays to students that have contributed to the success of EMU. Located in student activity zones. No audio

### Entertainment/Art -

Gaming, TV feed, athletic events, digital art displays. Located in student lounges and art gallery. Video wall of multiple monitors in "o" lounge. Enhanced audio capability.

### Collaboration -

Small displays located in student lounges computer lab second ring zones in study workspaces and booths. Easy universal port plug in's, micro audio. Charging station.

STUDY TYPE FURNITURE