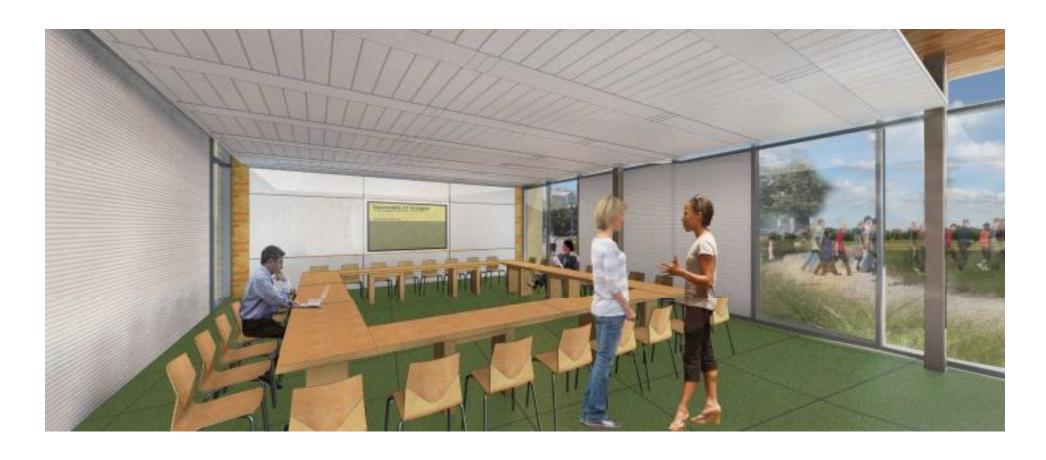

# University of Oregon Erb Memorial Union Expansion & Renovation

**User Group Meeting** 











# **EMU INTERIOR**

#### WHAT DOES THE EMU FEEL LIKE?

- WARM
- WOODY
- SOFT
- NATURAL MATERIALS
- NATURAL LIGHT





## **HEARTH**





#### STUDENT STREET



#### STUDENT STREET





# "O" LOUNGE



## **CRAFT CENTER**









## **CONFERENCE ROOMS**



**AUDITORIUM** 



ACOUSTIC CURTAIN OPTION

# **AUDITORIUM**



ACOUSTIC PANEL OPTION

# PROGRAM AREAS / STUDENT UNIONS





#### **ACCENT PAINT & TACK PANELS**













**NEST CEILING** 



#### **DESIGN CRITERIA FOR FISHBOWL**

- 1. Open views in and out of windows
- 2. Variation in height of seating
- 3. Create edges and protected spaces
- 4. Flexibility of furniture types
- 5. Respect historic elements in space





BUILT IN CASEWORK AT FISHBOWL





BUILT IN CASEWORK AT FISHBOWL





BUILT IN CASEWORK AT FISHBOWL















# FURNITURE PLANS AND TECHNOLOGY

# **EMU Renovation Digital Signage Strategy (from UO)**

### **Categories of Digital Screens**

# Wayfinding / Directory / Events / Campus Information -

Interactive touch screen encased in high quality kiosk in high traf