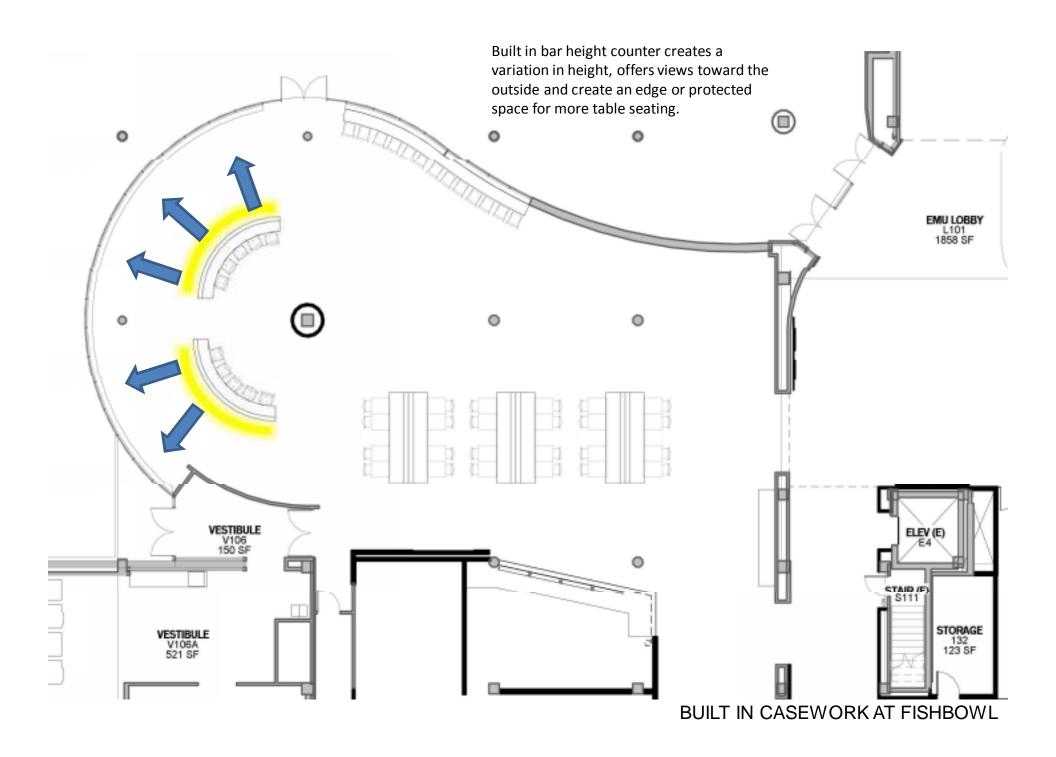

#### **DESIGN CRITERIA FOR FISHBOWL**

- 1. Open views in and out of windows
- 2. Variation in height of seating
- 3. Create edges and protected spaces
- 4. Flexibility of furniture types
- 5. Respect historic elements in space

BUILT IN CASEWORK AT FISHBOWL

BUILT IN CASEWORK AT FISHBOWL

BUILT IN CASEWORK AT FISHBOWL