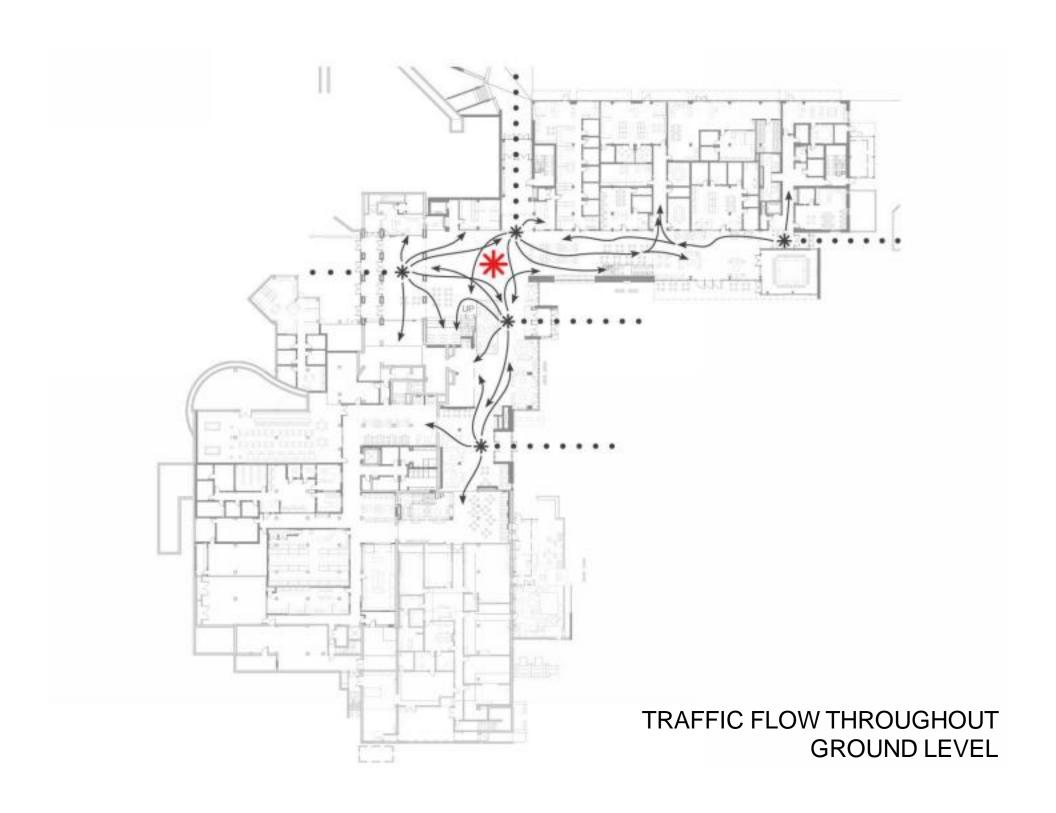

ocation and promotional information, integrated with SES event management system. Tablet sized displays for each main meeting room to display room schedule. No audio.

## Recognition -

Tribute displays to students that have contributed to the success of EMU. Located in student activity zones. No audio

### Entertainment/Art -

Gaming, TV feed, athletic events, digital art displays. Located in student lounges and art gallery. Video wall of multiple monitors in "o" lounge. Enhanced audio capability.

### Collaboration -

Small displays located in student lounges computer lab second ring zones in study workspaces and booths. Easy universal port plug in's, micro audio. Charging station.

















STUDY TYPE FURNITURE













FOOD SERVICE FURNITURE



























































**SECURITY** 



24 HOUR USE





























**REC-1: NON FOOD SERVICE AREAS** 



**REC 2: FOOD SERVICE AREAS** 



LEVEL 1 RECYCLING STATION LOCATIONS















## FINAL FLOOR PLANS (no furniture)

**PLACEHOLDER**