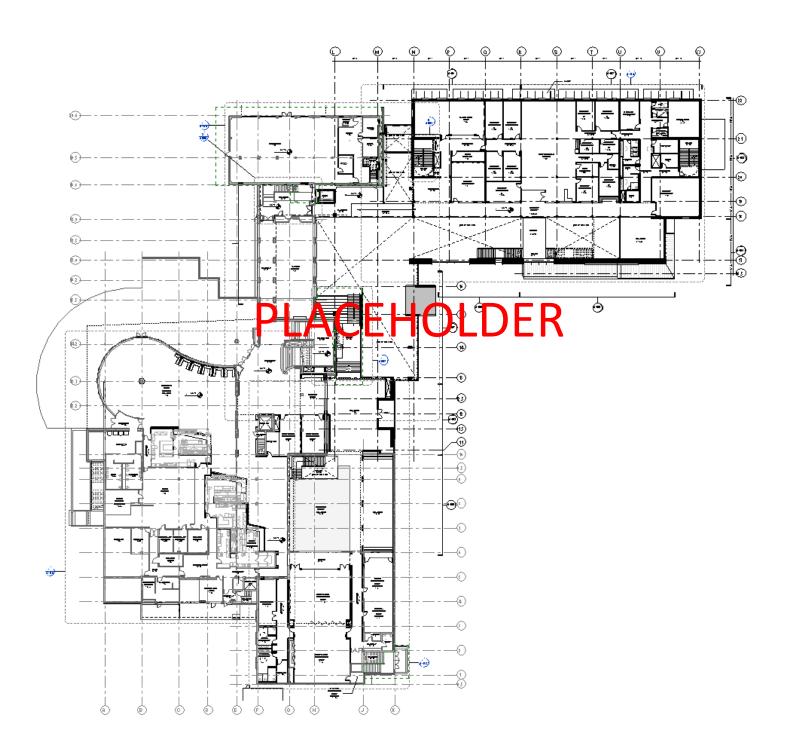

ted in student activity zones. No audio

### Entertainment/Art -

Gaming, TV feed, athletic events, digital art displays. Located in student lounges and art gallery. Video wall of multiple monitors in "o" lounge. Enhanced audio capability.

### Collaboration -

Small displays located in student lounges computer lab second ring zones in study workspaces and booths. Easy universal port plug in's, micro audio. Charging station.

















STUDY TYPE FURNITURE













FOOD SERVICE FURNITURE



























































**SECURITY** 



24 HOUR USE





























**REC-1: NON FOOD SERVICE AREAS** 



**REC 2: FOOD SERVICE AREAS** 



LEVEL 1 RECYCLING STATION LOCATIONS















## FINAL FLOOR PLANS (no furniture)

**PLACEHOLDER**