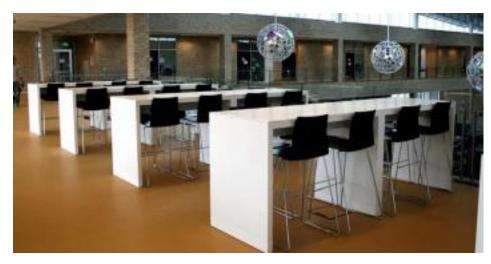

meeting room zones listing dynamic current event schedule, location and promotional information, integrated with SES event management system. Tablet sized displays for each main meeting room to display room schedule. No audio.

## Recognition -

Tribute displays to students that have contributed to the success of EMU. Located in student activity zones. No audio

### Entertainment/Art -

Gaming, TV feed, athletic events, digital art displays. Located in student lounges and art gallery. Video wall of multiple monitors in "o" lounge. Enhanced audio capability.

### Collaboration -

Small displays located in student lounges computer lab second ring zones in study workspaces and booths. Easy universal port plug in's, micro audio. Charging station.

















STUDY TYPE FURNITURE













FOOD SERVICE FURNITURE



























































**SECURITY** 



24 HOUR USE





























**REC-1: NON FOOD SERVICE AREAS** 



**REC 2: FOOD SERVICE AREAS** 



LEVEL 1 RECYCLING STATION LOCATIONS















## FINAL FLOOR PLANS (no furniture)

**PLACEHOLDER**