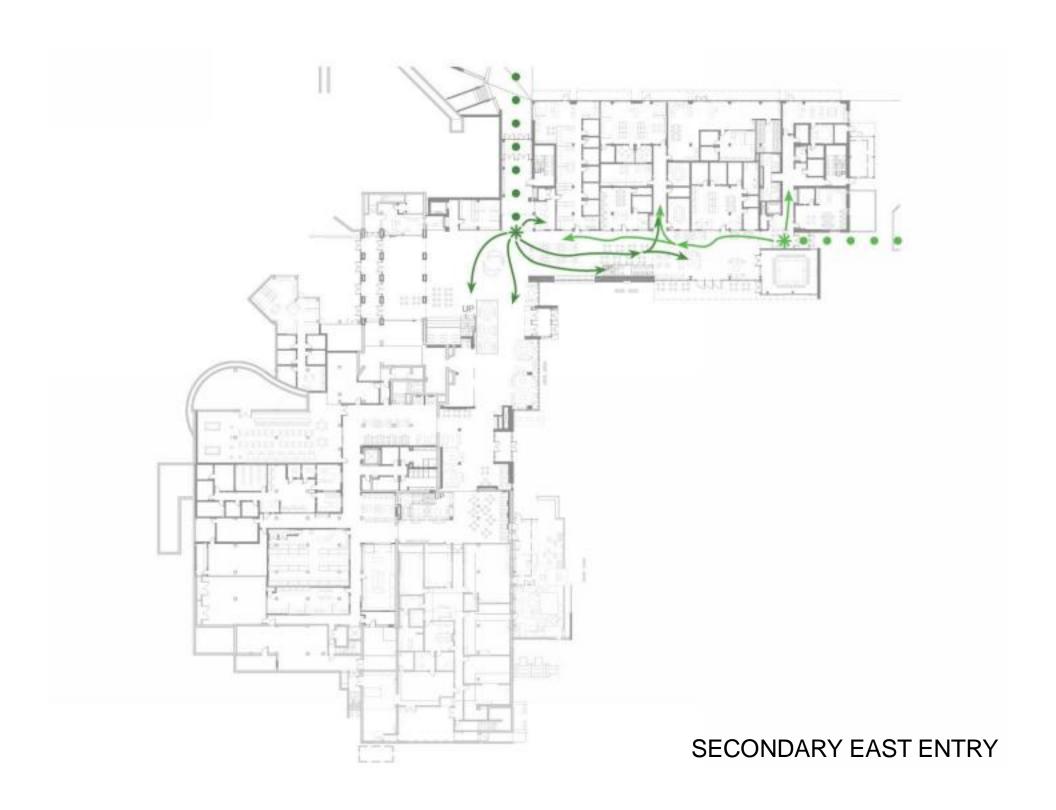

edule, location and promotional information, integrated with SES event management system. Tablet sized displays for each main meeting room to display room schedule. No audio.

## Recognition -

Tribute displays to students that have contributed to the success of EMU. Located in student activity zones. No audio

### Entertainment/Art -

Gaming, TV feed, athletic events, digital art displays. Located in student lounges and art gallery. Video wall of multiple monitors in "o" lounge. Enhanced audio capability.

### Collaboration -

Small displays located in student lounges computer lab second ring zones in study workspaces and booths. Easy universal port plug in's, micro audio. Charging station.

















STUDY TYPE FURNITURE













FOOD SERVICE FURNITURE



























































**SECURITY** 



24 HOUR USE





























**REC-1: NON FOOD SERVICE AREAS** 



**REC 2: FOOD SERVICE AREAS** 



LEVEL 1 RECYCLING STATION LOCATIONS















## FINAL FLOOR PLANS (no furniture)

**PLACEHOLDER**