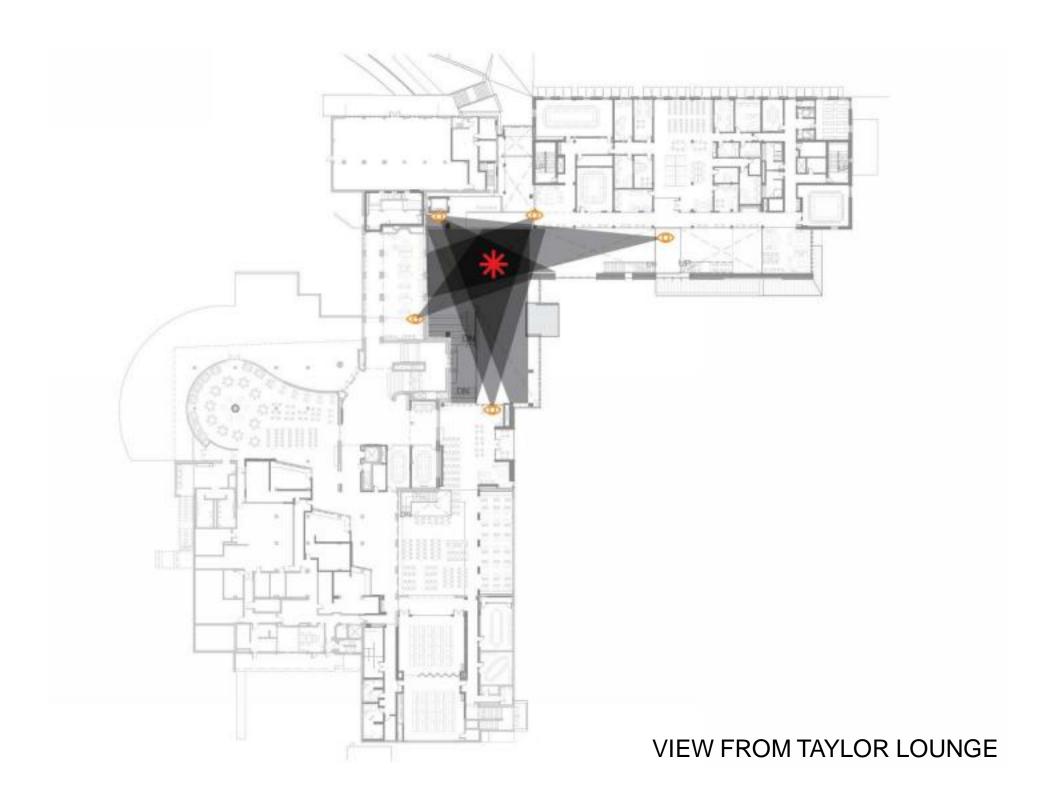

omotional information, integrated with SES event management system. Tablet sized displays for each main meeting room to display room schedule. No audio.

## Recognition -

Tribute displays to students that have contributed to the success of EMU. Located in student activity zones. No audio

### Entertainment/Art -

Gaming, TV feed, athletic events, digital art displays. Located in student lounges and art gallery. Video wall of multiple monitors in "o" lounge. Enhanced audio capability.

### Collaboration -

Small displays located in student lounges computer lab second ring zones in study workspaces and booths. Easy universal port plug in's, micro audio. Charging station.

















STUDY TYPE FURNITURE













FOOD SERVICE FURNITURE



























































**SECURITY** 



24 HOUR USE





























**REC-1: NON FOOD SERVICE AREAS** 



**REC 2: FOOD SERVICE AREAS** 



LEVEL 1 RECYCLING STATION LOCATIONS















## FINAL FLOOR PLANS (no furniture)

**PLACEHOLDER**