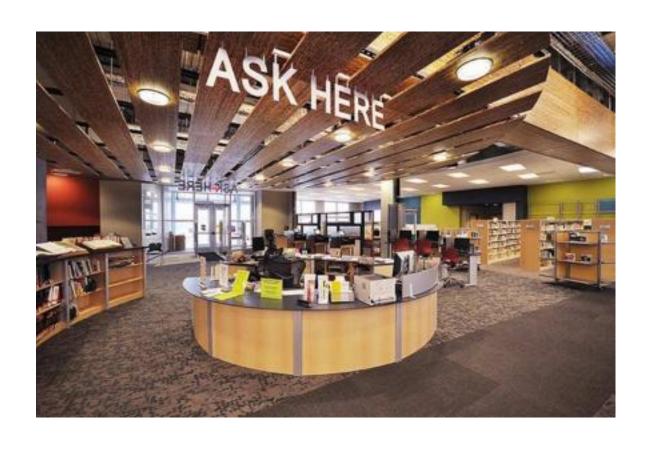

#### **DESIGN CRITERIA FOR FISHBOWL**

- 1. Open views in and out of windows
- 2. Variation in height of seating
- 3. Create edges and protected spaces
- 4. Flexibility of furniture types
- 5. Respect historic elements in space

BUILT IN CASEWORK AT FISHBOWL

BUILT IN CASEWORK AT FISHBOWL

BUILT IN CASEWORK AT FISHBOWL