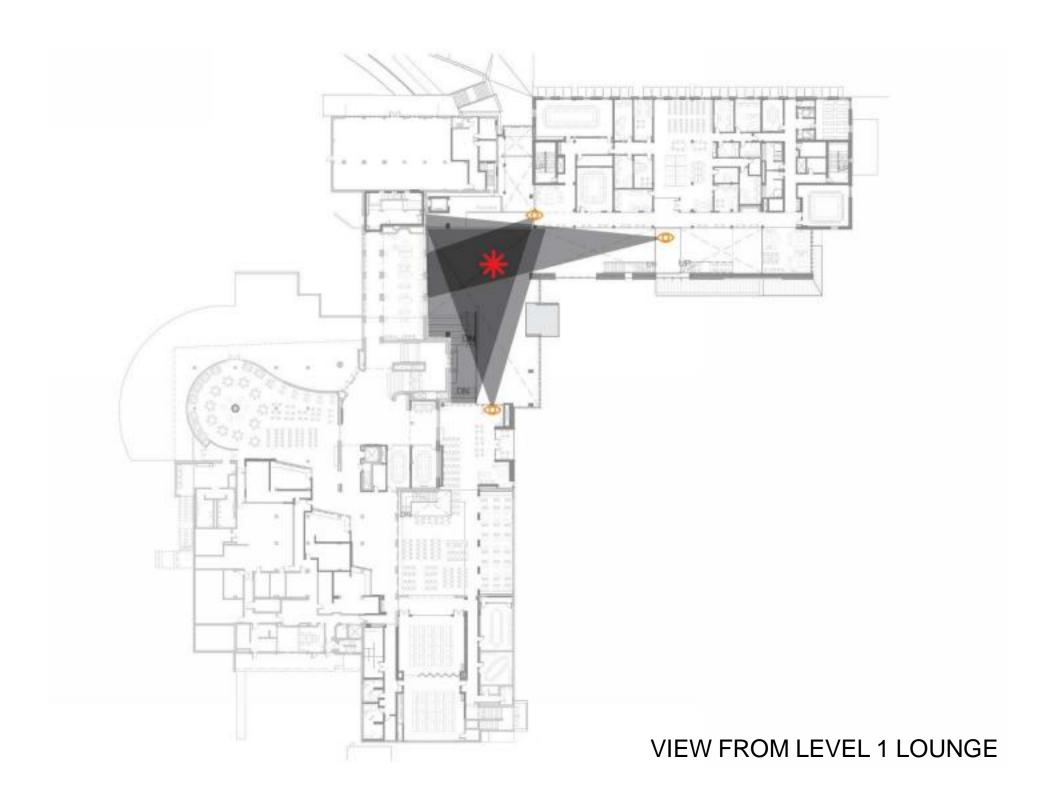

d promotional information, integrated with SES event management system. Tablet sized displays for each main meeting room to display room schedule. No audio.

## Recognition -

Tribute displays to students that have contributed to the success of EMU. Located in student activity zones. No audio

### Entertainment/Art -

Gaming, TV feed, athletic events, digital art displays. Located in student lounges and art gallery. Video wall of multiple monitors in "o" lounge. Enhanced audio capability.

### Collaboration -

Small displays located in student lounges computer lab second ring zones in study workspaces and booths. Easy universal port plug in's, micro audio. Charging station.

















STUDY TYPE FURNITURE













FOOD SERVICE FURNITURE



























































**SECURITY** 



24 HOUR USE





























**REC-1: NON FOOD SERVICE AREAS** 



**REC 2: FOOD SERVICE AREAS** 



LEVEL 1 RECYCLING STATION LOCATIONS















## FINAL FLOOR PLANS (no furniture)

**PLACEHOLDER**