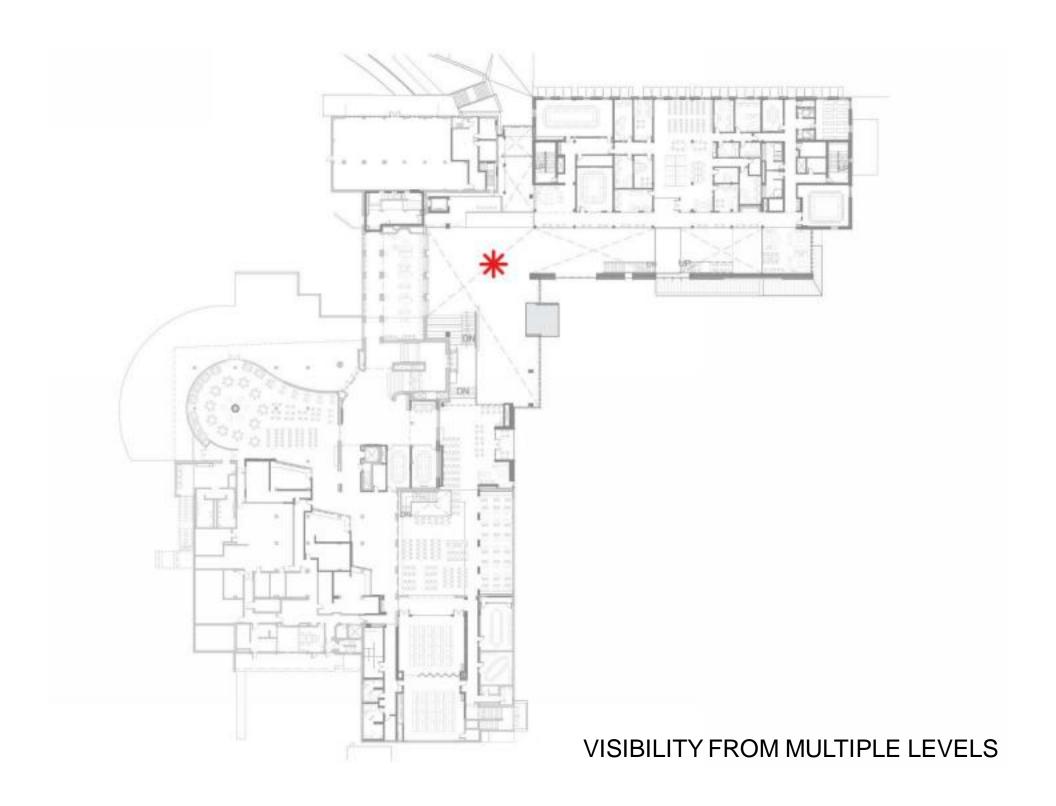

ion and promotional information, integrated with SES event management system. Tablet sized displays for each main meeting room to display room schedule. No audio.

## Recognition -

Tribute displays to students that have contributed to the success of EMU. Located in student activity zones. No audio

### Entertainment/Art -

Gaming, TV feed, athletic events, digital art displays. Located in student lounges and art gallery. Video wall of multiple monitors in "o" lounge. Enhanced audio capability.

### Collaboration -

Small displays located in student lounges computer lab second ring zones in study workspaces and booths. Easy universal port plug in's, micro audio. Charging station.

















STUDY TYPE FURNITURE













FOOD SERVICE FURNITURE



























































**SECURITY** 



24 HOUR USE





























**REC-1: NON FOOD SERVICE AREAS** 



**REC 2: FOOD SERVICE AREAS** 



LEVEL 1 RECYCLING STATION LOCATIONS















## FINAL FLOOR PLANS (no furniture)

**PLACEHOLDER**