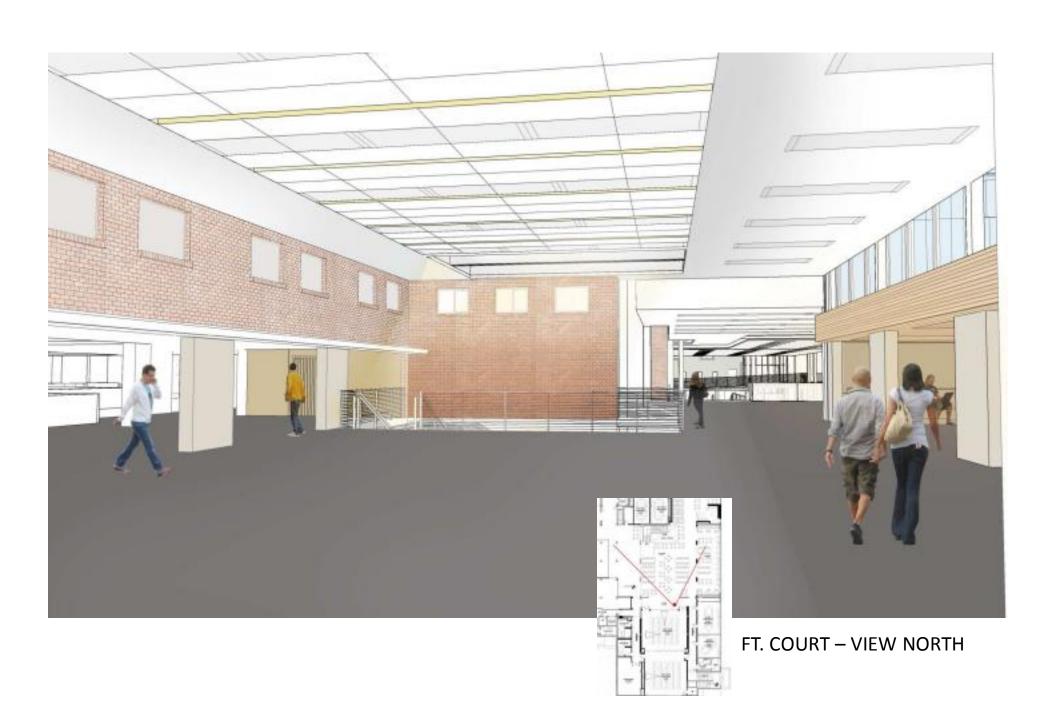

# University of Oregon Erb Memorial Union Expansion & Renovation

**User Group Meeting** 











# **EMU INTERIOR**

#### WHAT DOES THE EMU FEEL LIKE?

- WARM
- WOODY
- SOFT
- NATURAL MATERIALS
- NATURAL LIGHT





## **HEARTH**





#### STUDENT STREET



#### STUDENT STREET





# "O" LOUNGE



## **CRAFT CENTER**









## **CONFERENCE ROOMS**



**AUDITORIUM** 



ACOUSTIC CURTAIN OPTION

# **AUDITORIUM**



ACOUSTIC PANEL OPTION

# PROGRAM AREAS / STUDENT UNIONS





#### **ACCENT PAINT & TACK PANELS**













**NEST CEILING** 



#### **DESIGN CRITERIA FOR FISHBOWL**

- 1. Open views in and out of windows
- 2. Variation in height of seating
- 3. Create edges and protected spaces
- 4. Flexibility of furniture types
- 5. Respect historic elements in space





BUILT IN CASEWORK AT FISHBOWL





BUILT IN CASEWORK AT FISHBOWL





BUILT IN CASEWORK AT FISHBOWL















# FURNITURE PLANS AND TECHNOLOGY

# **EMU Renovation Digital Signage Strategy (from UO)**

### **Categories of Digital Screens**

# Wayfinding / Directory / Events / Campus Information -

Interactive touch screen encased in high quality kiosk in high traffic public spaces in Hearth and Lobby. Several apps available on the screen to the user such for wayfinding, directory and events. No audio.

### Events – (plus tablet sc