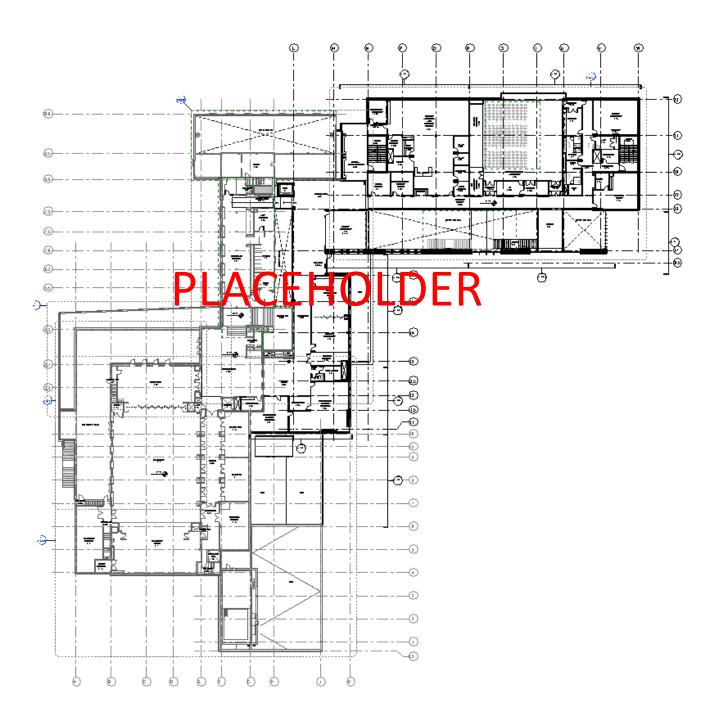

in student activity zones. No audio

### Entertainment/Art -

Gaming, TV feed, athletic events, digital art displays. Located in student lounges and art gallery. Video wall of multiple monitors in "o" lounge. Enhanced audio capability.

### Collaboration -

Small displays located in student lounges computer lab second ring zones in study workspaces and booths. Easy universal port plug in's, micro audio. Charging station.

















STUDY TYPE FURNITURE













FOOD SERVICE FURNITURE



























































**SECURITY** 



24 HOUR USE





























**REC-1: NON FOOD SERVICE AREAS** 



**REC 2: FOOD SERVICE AREAS** 



LEVEL 1 RECYCLING STATION LOCATIONS















## FINAL FLOOR PLANS (no furniture)

**PLACEHOLDER**