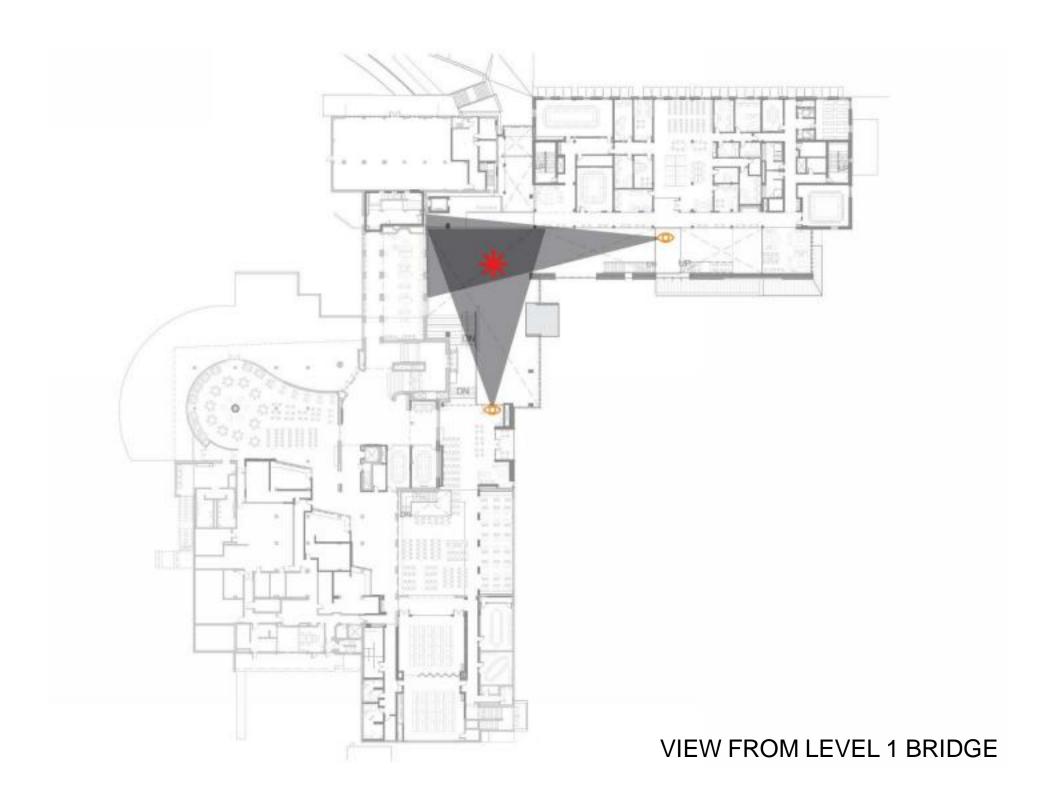

and promotional information, integrated with SES event management system. Tablet sized displays for each main meeting room to display room schedule. No audio.

## Recognition -

Tribute displays to students that have contributed to the success of EMU. Located in student activity zones. No audio

### Entertainment/Art -

Gaming, TV feed, athletic events, digital art displays. Located in student lounges and art gallery. Video wall of multiple monitors in "o" lounge. Enhanced audio capability.

### Collaboration -

Small displays located in student lounges computer lab second ring zones in study workspaces and booths. Easy universal port plug in's, micro audio. Charging station.

















STUDY TYPE FURNITURE













FOOD SERVICE FURNITURE



























































**SECURITY** 



24 HOUR USE





























**REC-1: NON FOOD SERVICE AREAS** 



**REC 2: FOOD SERVICE AREAS** 



LEVEL 1 RECYCLING STATION LOCATIONS















## FINAL FLOOR PLANS (no furniture)

**PLACEHOLDER**