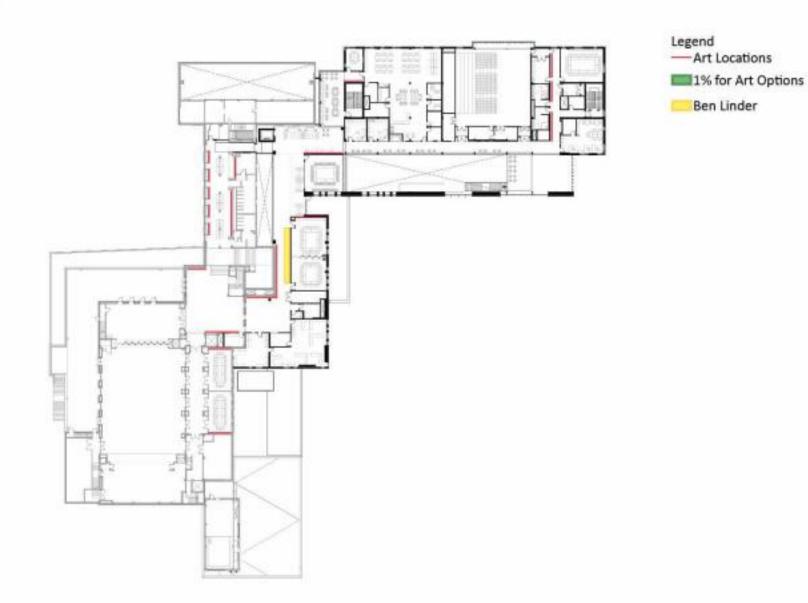

stem. Tablet sized displays for each main meeting room to display room schedule. No audio.

## Recognition -

Tribute displays to students that have contributed to the success of EMU. Located in student activity zones. No audio

### Entertainment/Art -

Gaming, TV feed, athletic events, digital art displays. Located in student lounges and art gallery. Video wall of multiple monitors in "o" lounge. Enhanced audio capability.

### Collaboration -

Small displays located in student lounges computer lab second ring zones in study workspaces and booths. Easy universal port plug in's, micro audio. Charging station.

















STUDY TYPE FURNITURE













FOOD SERVICE FURNITURE



























































**SECURITY** 



24 HOUR USE





























**REC-1: NON FOOD SERVICE AREAS** 



**REC 2: FOOD SERVICE AREAS** 



LEVEL 1 RECYCLING STATION LOCATIONS















## FINAL FLOOR PLANS (no furniture)

**PLACEHOLDER**