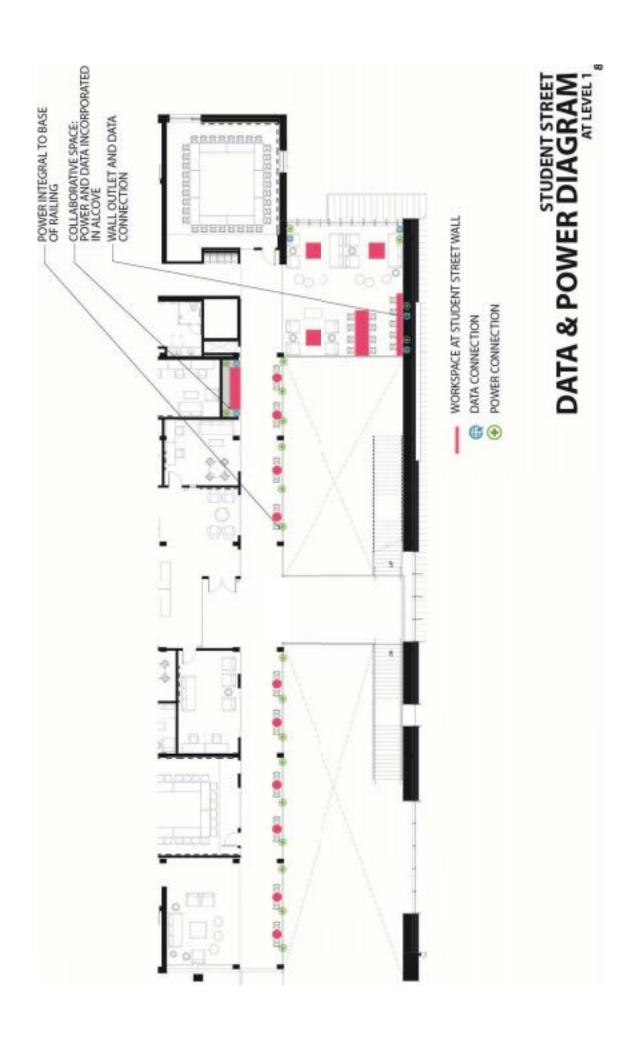

# **EMU INTERIOR**

#### WHAT DOES THE EMU FEEL LIKE?

- WARM
- WOODY
- SOFT
- NATURAL MATERIALS
- NATURAL LIGHT





## **HEARTH**





#### STUDENT STREET



#### STUDENT STREET





# "O" LOUNGE



## **CRAFT CENTER**









## **CONFERENCE ROOMS**



**AUDITORIUM** 



ACOUSTIC CURTAIN OPTION

# **AUDITORIUM**



ACOUSTIC PANEL OPTION

# PROGRAM AREAS / STUDENT UNIONS





#### **ACCENT PAINT & TACK PANELS**













**NEST CEILING** 



#### **DESIGN CRITERIA FOR FISHBOWL**

- 1. Open views in and out of windows
- 2. Variation in height of seating
- 3. Create edges and protected spaces
- 4. Flexibility of furniture types
- 5. Respect historic elements in space





BUILT IN CASEWORK AT FISHBOWL





BUILT IN CASEWORK AT FISHBOWL





BUILT IN CASEWORK AT FISHBOWL















# FURNITURE PLANS AND TECHNOLOGY

# **EMU Renovation Digital Signage Strategy (from UO)**

### **Categories of Digital Screens**

# Wayfinding / Directory / Events / Campus Information -

Interactive touch screen encased in high quality kiosk in high traffic public spaces in Hearth and Lobby. Several apps available on the screen to the user such for wayfinding, directory and events. No audio.

### Events – (plus tablet screens for conference rooms)

Large display screens in key meeting room zones listing dynamic current event schedule, location and promotional information, integrated with SES event management system. Tablet sized displays for each main meeting room to display room schedule. No audio.

## Recognition -

Tribute displays to students that have contributed to the success o