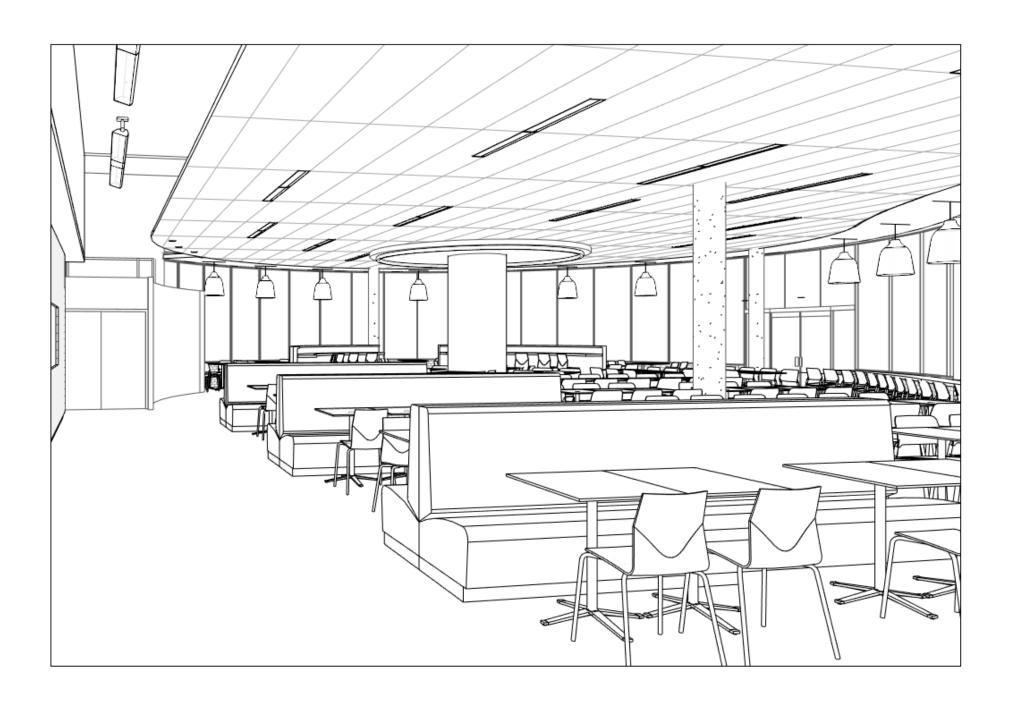

#### **DESIGN CRITERIA FOR FISHBOWL**

- 1. Open views in and out of windows
- 2. Variation in height of seating
- 3. Create edges and protected spaces
- 4. Flexibility of furniture types
- 5. Respect historic elements in space

BUILT IN CASEWORK AT FISHBOWL

BUILT IN CASEWORK AT FISHBOWL

BUILT IN CASEWORK AT FISHBOWL