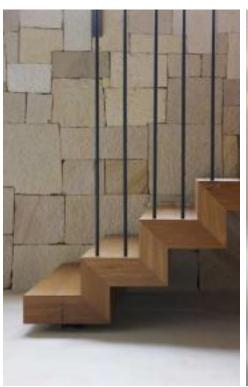

#### WHAT DOES THE EMU FEEL LIKE?

- WARM
- WOODY
- SOFT
- NATURAL MATERIALS
- NATURAL LIGHT