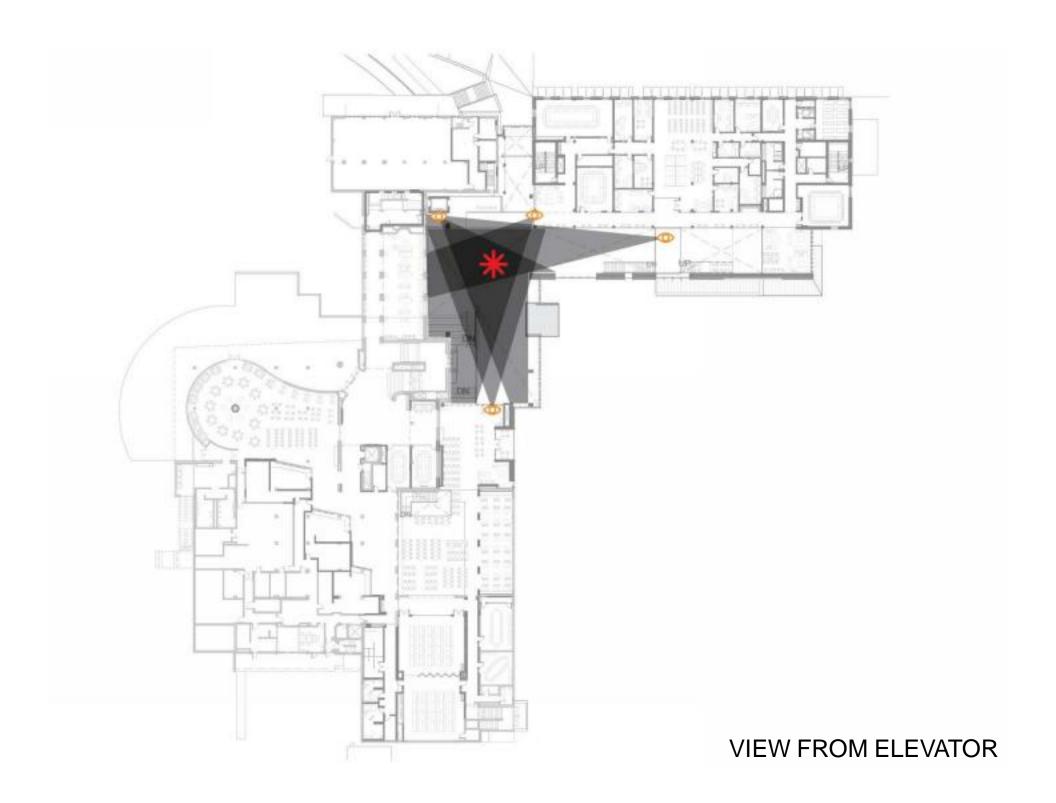

promotional information, integrated with SES event management system. Tablet sized displays for each main meeting room to display room schedule. No audio.

## Recognition -

Tribute displays to students that have contributed to the success of EMU. Located in student activity zones. No audio

### Entertainment/Art -

Gaming, TV feed, athletic events, digital art displays. Located in student lounges and art gallery. Video wall of multiple monitors in "o" lounge. Enhanced audio capability.

### Collaboration -

Small displays located in student lounges computer lab second ring zones in study workspaces and booths. Easy universal port plug in's, micro audio. Charging station.

















STUDY TYPE FURNITURE













FOOD SERVICE FURNITURE



























































**SECURITY** 



24 HOUR USE





























**REC-1: NON FOOD SERVICE AREAS** 



**REC 2: FOOD SERVICE AREAS** 



LEVEL 1 RECYCLING STATION LOCATIONS















## FINAL FLOOR PLANS (no furniture)

**PLACEHOLDER**